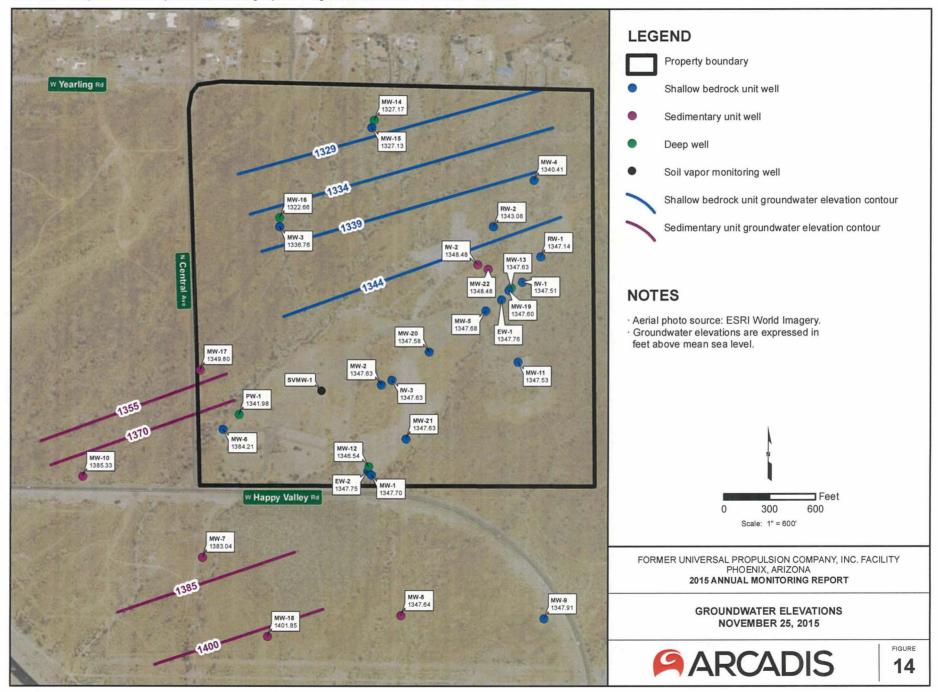

\\Scottsdale-AZ\Project\UPCO\GIS\Projects\Annual Monitoring Report 2015\Figure 13 GW elevations 10-2015.mxd 2/26/2016

\\Scottsdale-AZ\Project\UPCO\GIS\Projects\Annual Monitoring Report 2015\Figure 14 GW elevations 11-2015.mxd 2/26/2016