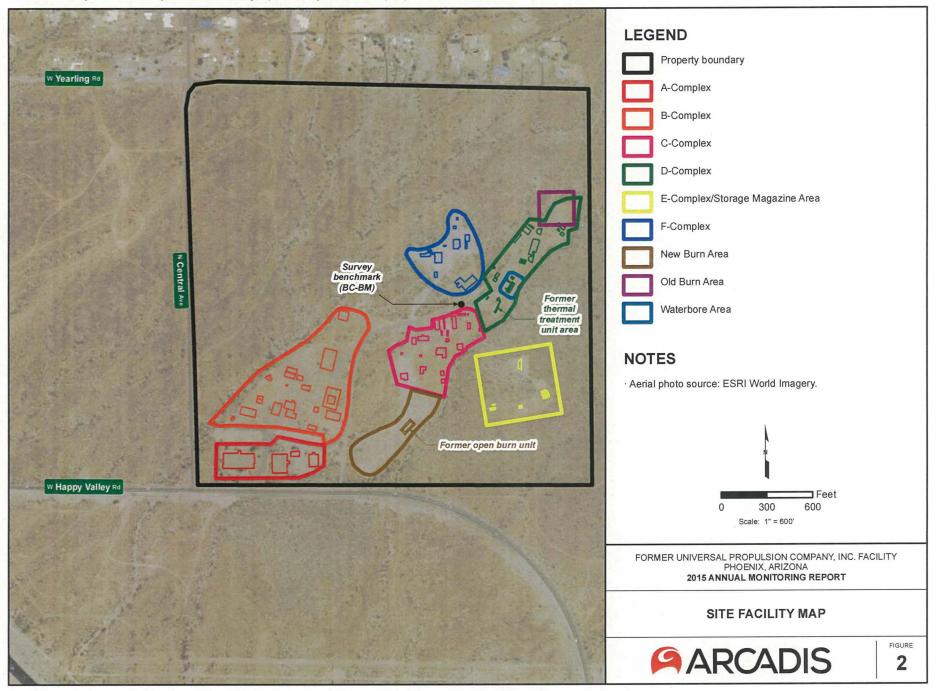

## FIGURES

Construction of the second second

.

\\Scottsdale-AZ\Project\UPCO\GIS\Projects\Annual Monitoring Report 2015\Figure 01 site location map 2015.mxd 2/26/2016

\\Scottsdale-AZ\Project\UPCO\GIS\Projects\Annual Monitoring Report 2015\Figure 02 site facility map 2015.mxd 2/26/2016