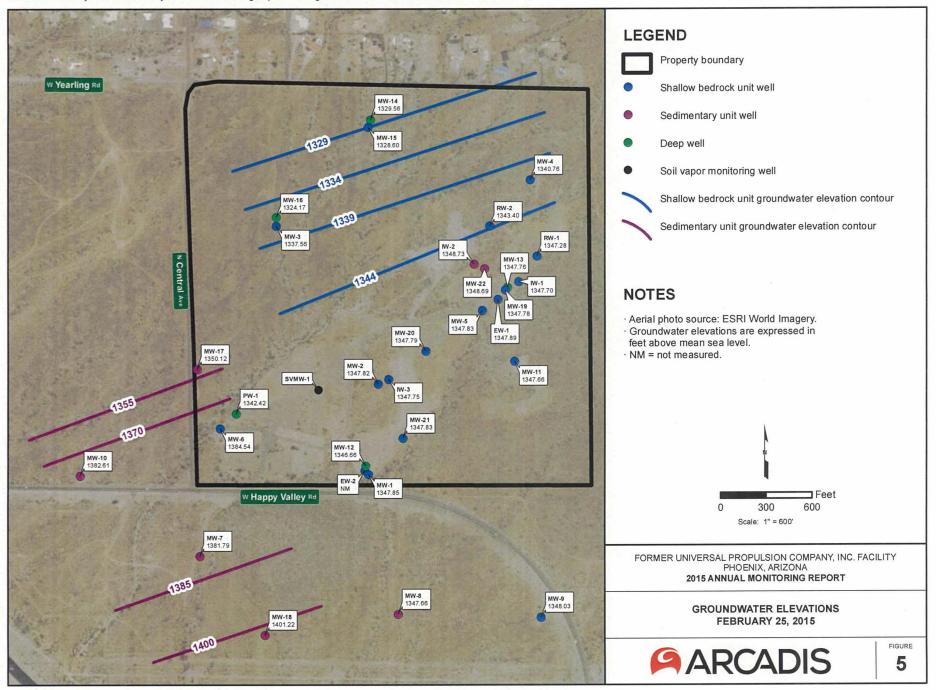

\Scottsdale-AZ\Project\UPCO\GIS\Projects\Annual Monitoring Report 2015\Figure 03 well locations 2015.mxd 2/26/2016

\\Scottsdale-AZ\Project\UPCO\GIS\Projects\Annual Monitoring Report 2015\Figure 05 GW elevations 02-2015.mxd 2/26/2016