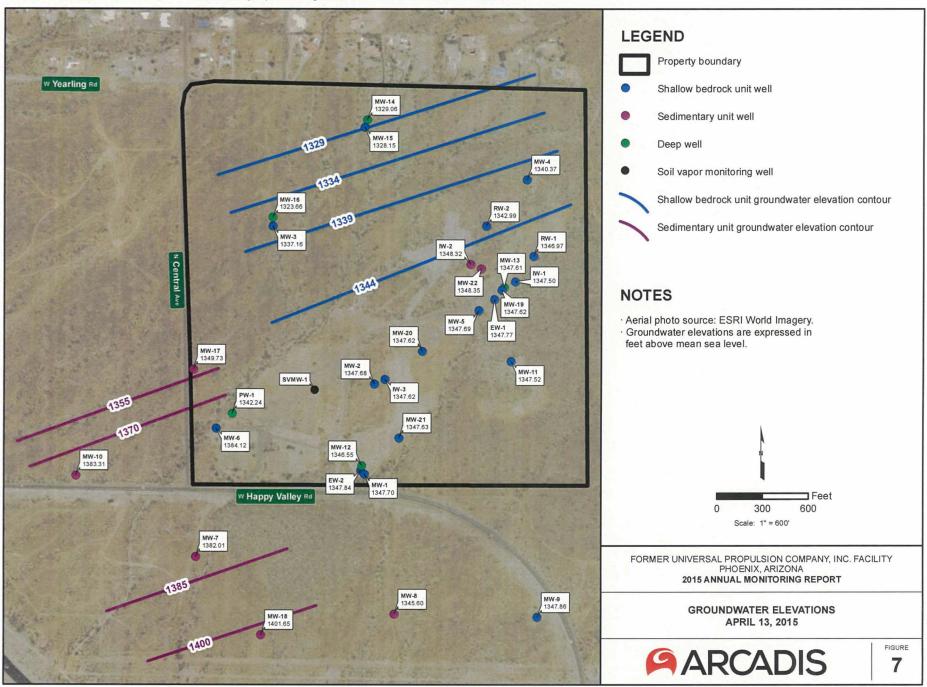

\\Scottsdale-AZ\Project\UPCO\GIS\Projects\Annual Monitoring Report 2015\Figure 06 GW elevations 03-2015.mxd 2/26/2016

\\Scottsdale-AZ\Project\UPCO\GIS\Projects\Annual Monitoring Report 2015\Figure 07 GW elevations 04-2015.mxd 2/26/2016