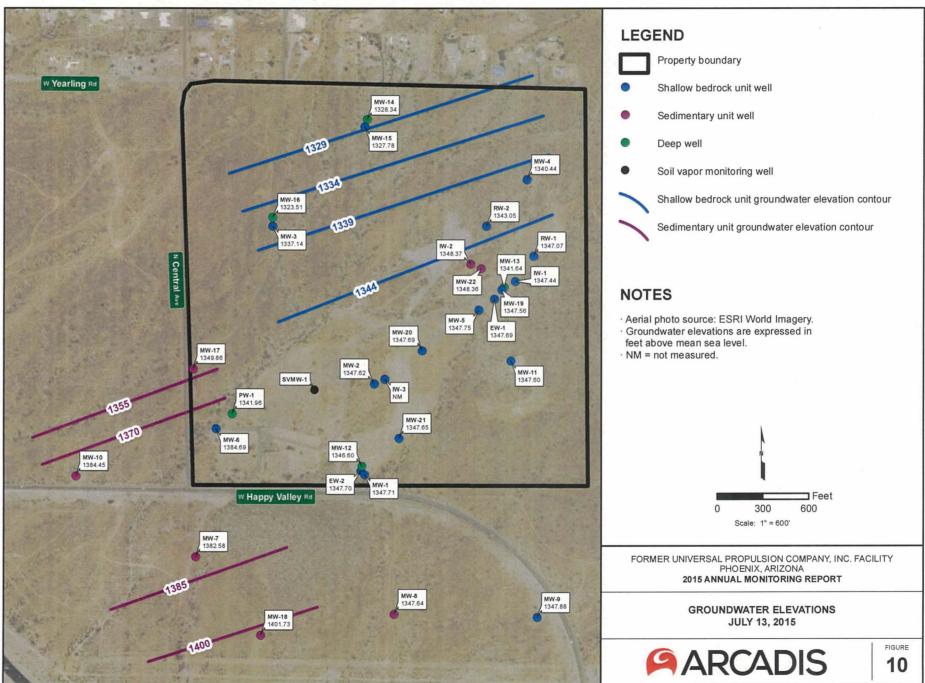

\\Scottsdale-AZ\Project\UPCO\GIS\Projects\Annual Monitoring Report 2015\Figure 11 GW elevations 08-2015.mxd 2/26/2016

\\Scottsdale-AZ\Project\UPCO\GIS\Projects\Annual Monitoring Report 2015\Figure 12 GW elevations 09-2015.mxd 2/26/2016