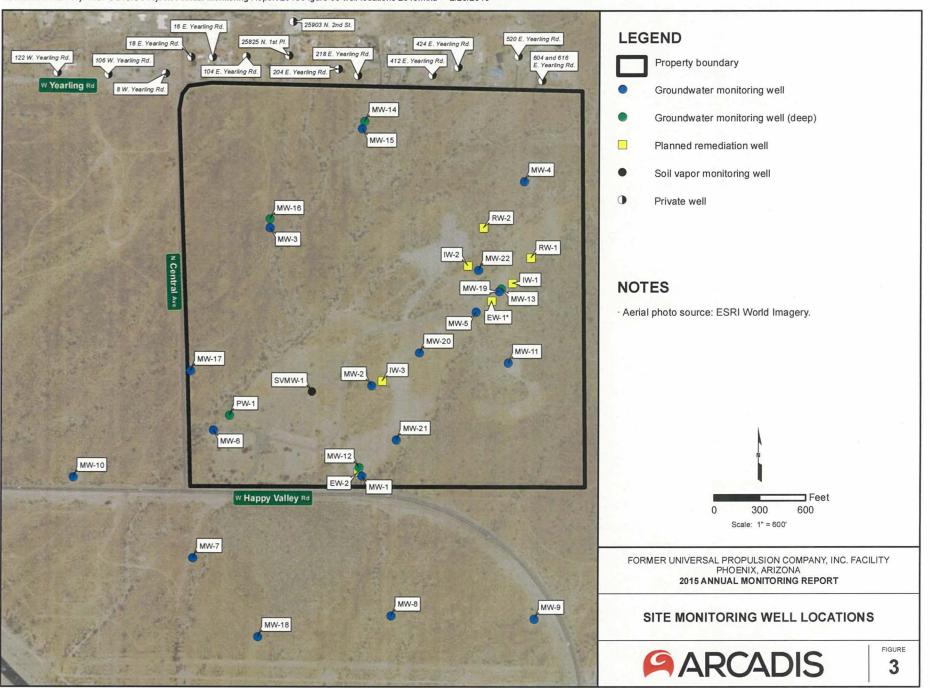

\Scottsdale-AZ\Project\UPCO\GIS\Projects\Annual Monitoring Report 2015\Figure 03 well locations 2015.mxd 2/26/2016

\\Scottsdale-AZ\Project\UPCO\GIS\Projects\Annual Monitoring Report 2015\Figure 05 GW elevations 02-2015.mxd 2/26/2016