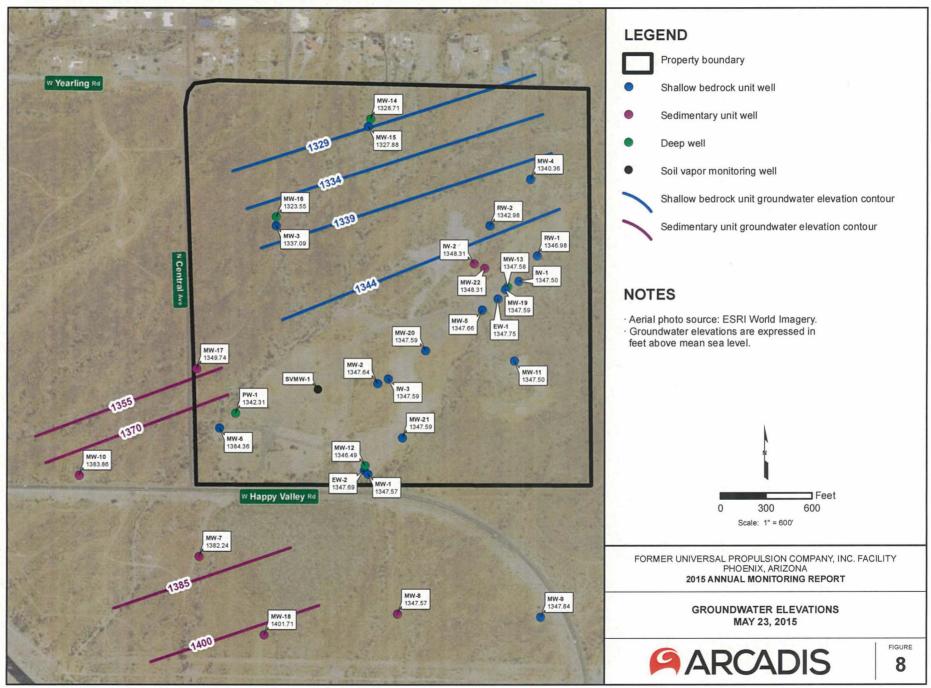

\\Scottsdale-AZ\Project\UPCO\GIS\Projects\Annual Monitoring Report 2015\Figure 06 GW elevations 03-2015.mxd 2/26/2016

\\Scottsdale-AZ\Project\UPCO\GIS\Projects\Annual Monitoring Report 2015\Figure 07 GW elevations 04-2015.mxd 2/26/2016