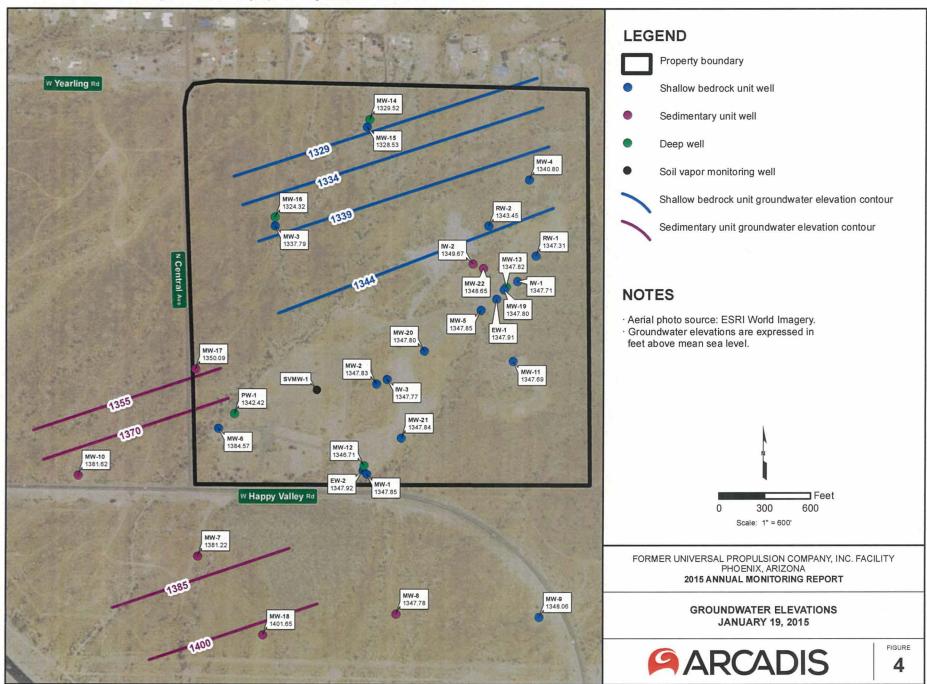

\Scottsdale-AZ\Project\UPCO\GIS\Projects\Annual Monitoring Report 2015\Figure 03 well locations 2015.mxd 2/26/2016

\\Scottsdale-AZ\Project\UPCO\GIS\Projects\Annual Monitoring Report 2015\Figure 05 GW elevations 02-2015.mxd 2/26/2016