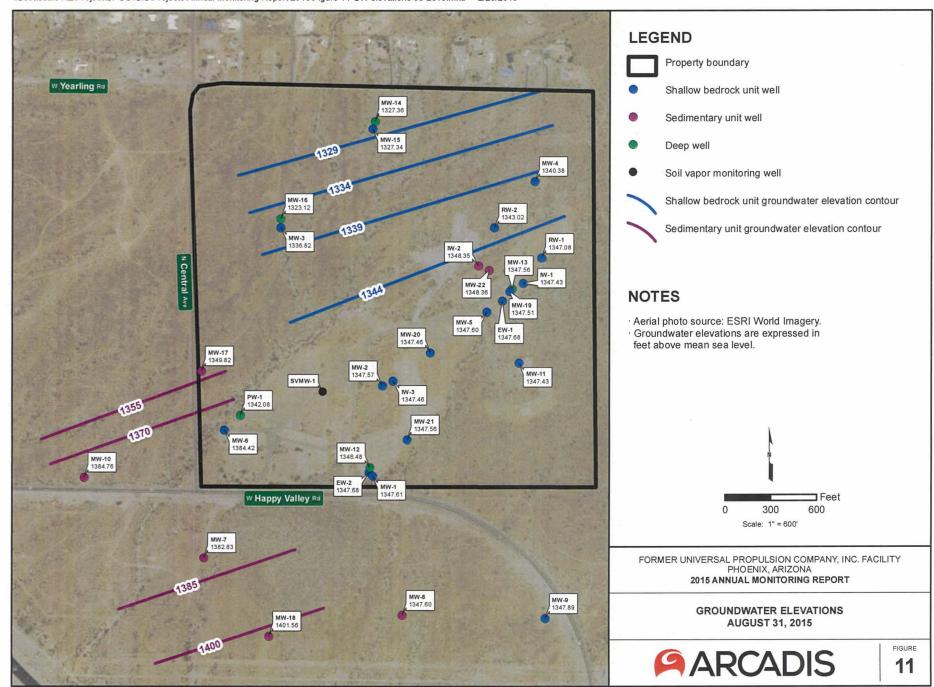

\\Scottsdale-AZ\Project\UPCO\GIS\Projects\Annual Monitoring Report 2015\Figure 11 GW elevations 08-2015.mxd 2/26/2016

\\Scottsdale-AZ\Project\UPCO\GIS\Projects\Annual Monitoring Report 2015\Figure 12 GW elevations 09-2015.mxd 2/26/2016