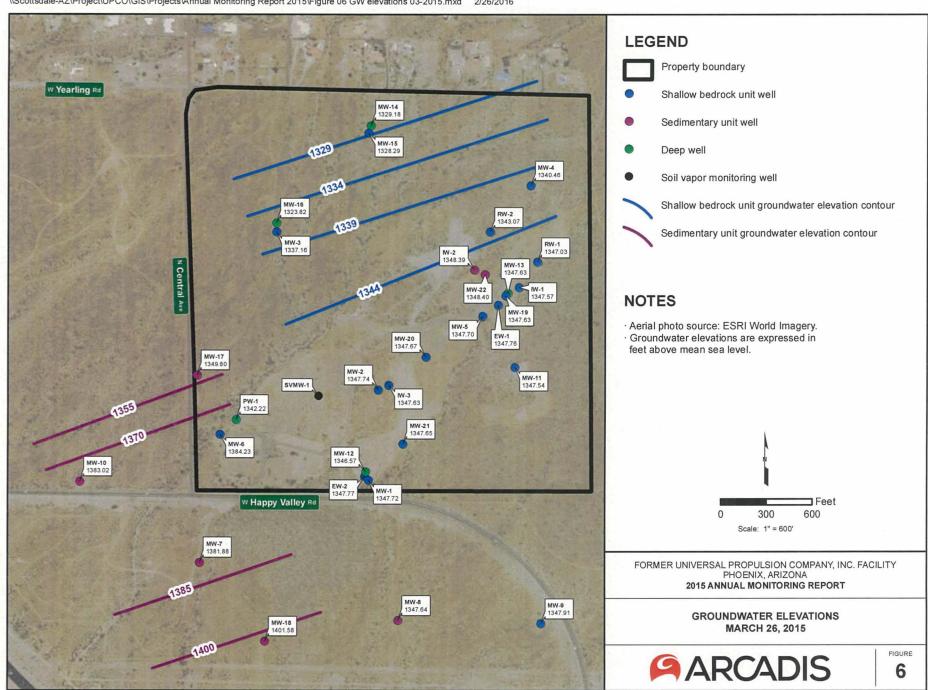

\\Scottsdale-AZ\Project\UPCO\GIS\Projects\Annual Monitoring Report 2015\Figure 06 GW elevations 03-2015.mxd 2/26/2016

\\Scottsdale-AZ\Project\UPCO\GIS\Projects\Annual Monitoring Report 2015\Figure 07 GW elevations 04-2015.mxd 2/26/2016