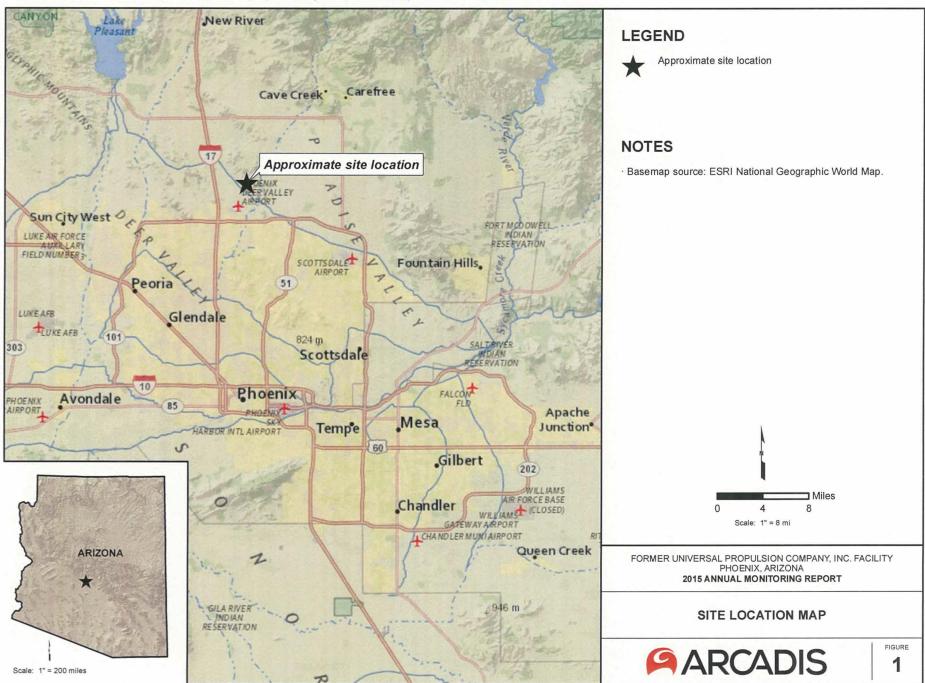

## FIGURES

Construction of the second second

.

\\Scottsdale-AZ\Project\UPCO\GIS\Projects\Annual Monitoring Report 2015\Figure 01 site location map 2015.mxd 2/26/2016

\\Scottsdale-AZ\Project\UPCO\GIS\Projects\Annual Monitoring Report 2015\Figure 02 site facility map 2015.mxd 2/26/2016