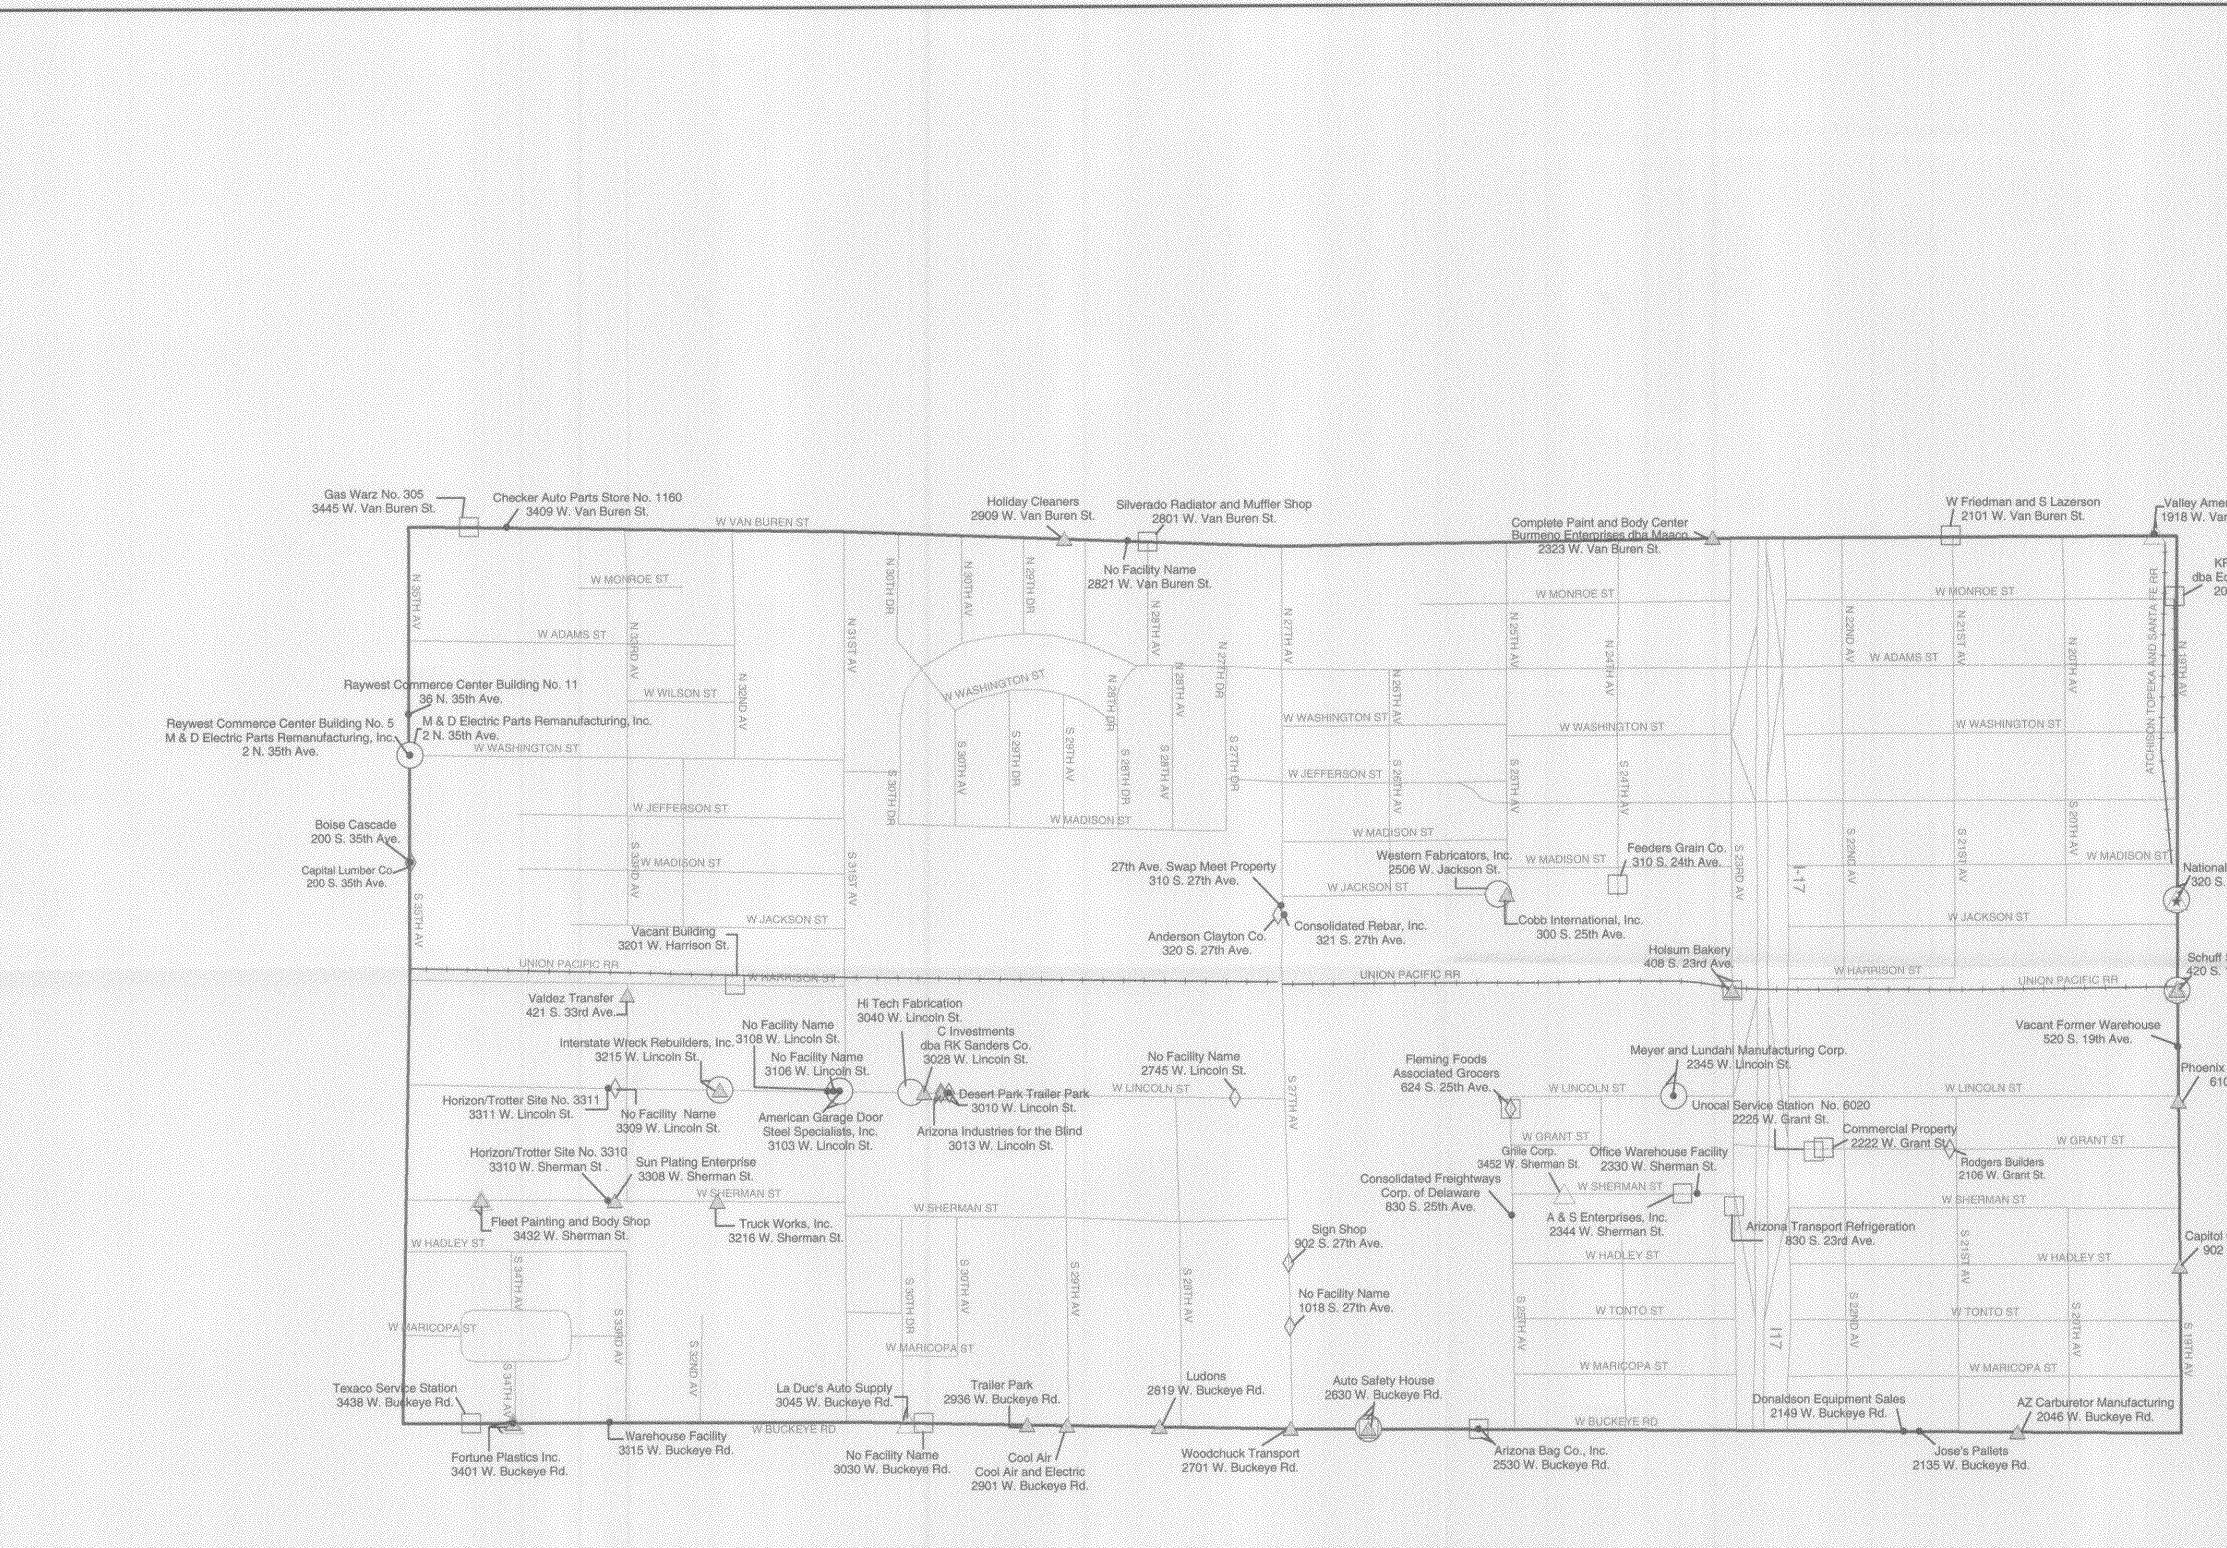

#### 3.1 CITY OF PHOENIX DIRECTORY RESULTS

As a result of the city of Phoenix directory search, HydroGeoLogic identified 295 businesses at 186 distinct addresses within the survey boundaries as potential users of PCE, TCE, TCA, DCE, and DCA. Figure 3.1 depicts the results of the city of Phoenix directory searches. Due to the number of facilities identified, facility locations and their corresponding company names and addresses were not combined on one map; therefore, Figure 3.1 depicts just the facility locations with each address assigned its own Address ID. Table 3.1 lists the facilities by Address ID, street address, and then alphabetically by name of the business. This table is designed to be used in conjunction with Figure 3.1. Appendices B and C list the specific businesses within the industrial survey by business type, and COC, respectively. From the list of business types identified as significant users noted above in Table 2.2, HydroGeoLogic identified companies in 19 categories: