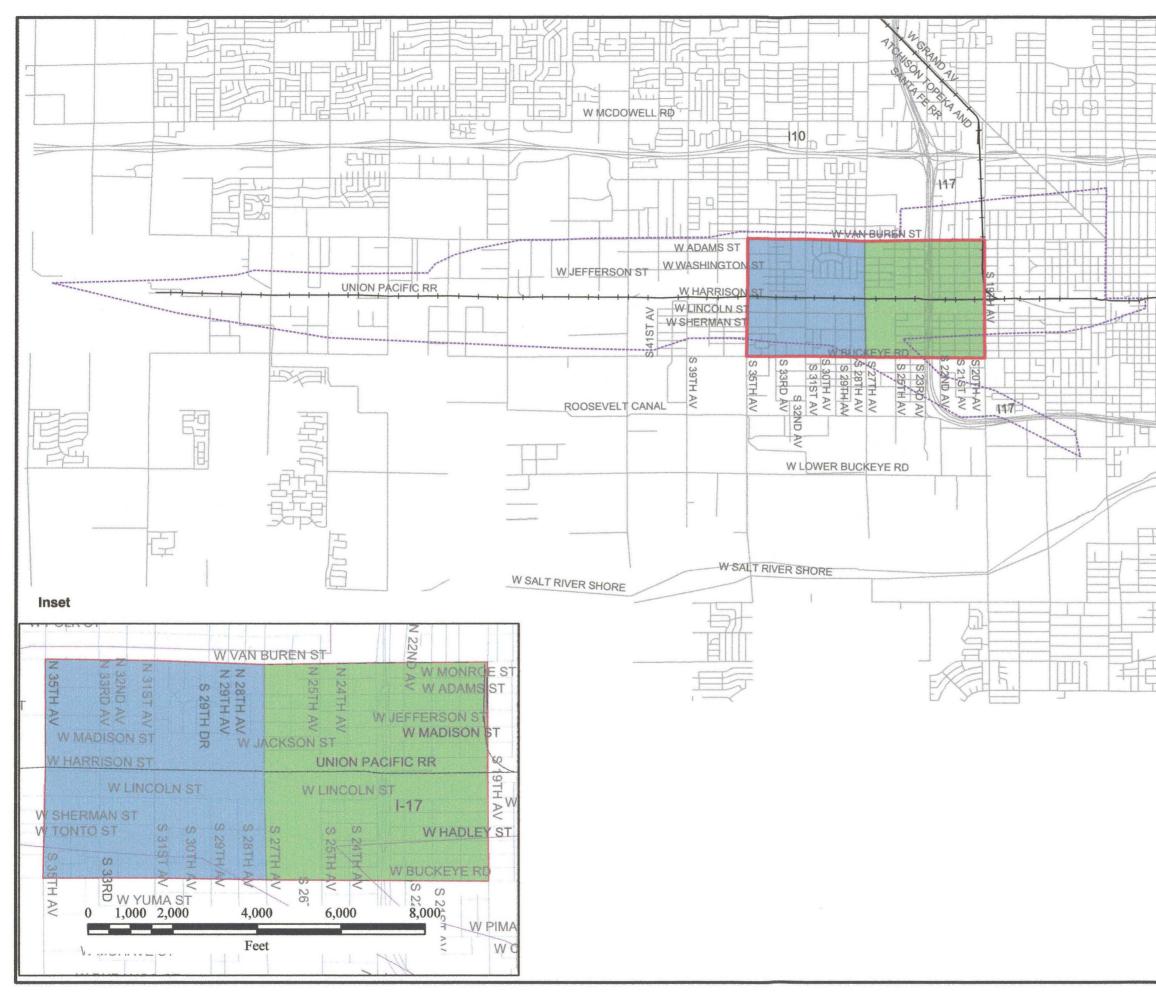

#### **1.0 INTRODUCTION**

On February 14, 2002, HydroGeoLogic, Inc. (HydroGeoLogic) received Task Assignment 01-0069-260000-00A under Contract No. 01-0069 from the Arizona Department of Environmental Quality (ADEQ) to conduct an industrial survey within the West Van Buren Water Quality Assurance Revolving Fund (WQARF) Registry site (site) in Phoenix, Arizona (see Figure 1.1). This industrial survey is the third such investigation conducted within the WQARF site boundary by HydroGeoLogic. HydroGeoLogic conducted the industrial survey to identify potential source areas for tetrachloroethene (PCE), trichloroethene (TCE), 1,1,1-trichlorethane (TCA), 1,2-dichloroethene (DCE), and 1,1-dichloroethane (DCA). The ADEQ directed HydroGeoLogic to locate significant users of these contaminants of concern (COCs). Although chromium is identified as a COC at the West Van Buren WQARF Registry site, it was not one of the COCs under investigation for this industrial survey. The results of the industrial survey will assist the ADEQ in its remedial investigation within the site.

#### 2.1 IDENTIFICATION OF SITE BOUNDARIES

HydroGeoLogic conducted this industrial survey to assist the ADEQ in its remedial investigations within the West Van Buren WQARF Registry site. In Task Assignment 01-0069-260000-00A, the ADEQ established the boundaries of the industrial survey as bounded by West Van Buren Street to the north, 19<sup>th</sup> Avenue to the east, West Buckeye Road to the south, and 35<sup>th</sup> Avenue to the west. Specifically, the industrial survey boundaries include Sections 11 and 12 of Township 1 North, Range 2 East. HydroGeoLogic used information obtained from the City of Phoenix Planning Department to ascertain the street ranges within the boundaries established by the ADEQ. HydroGeoLogic conducted the industrial survey on the 60 street ranges identified in Table 2.1.