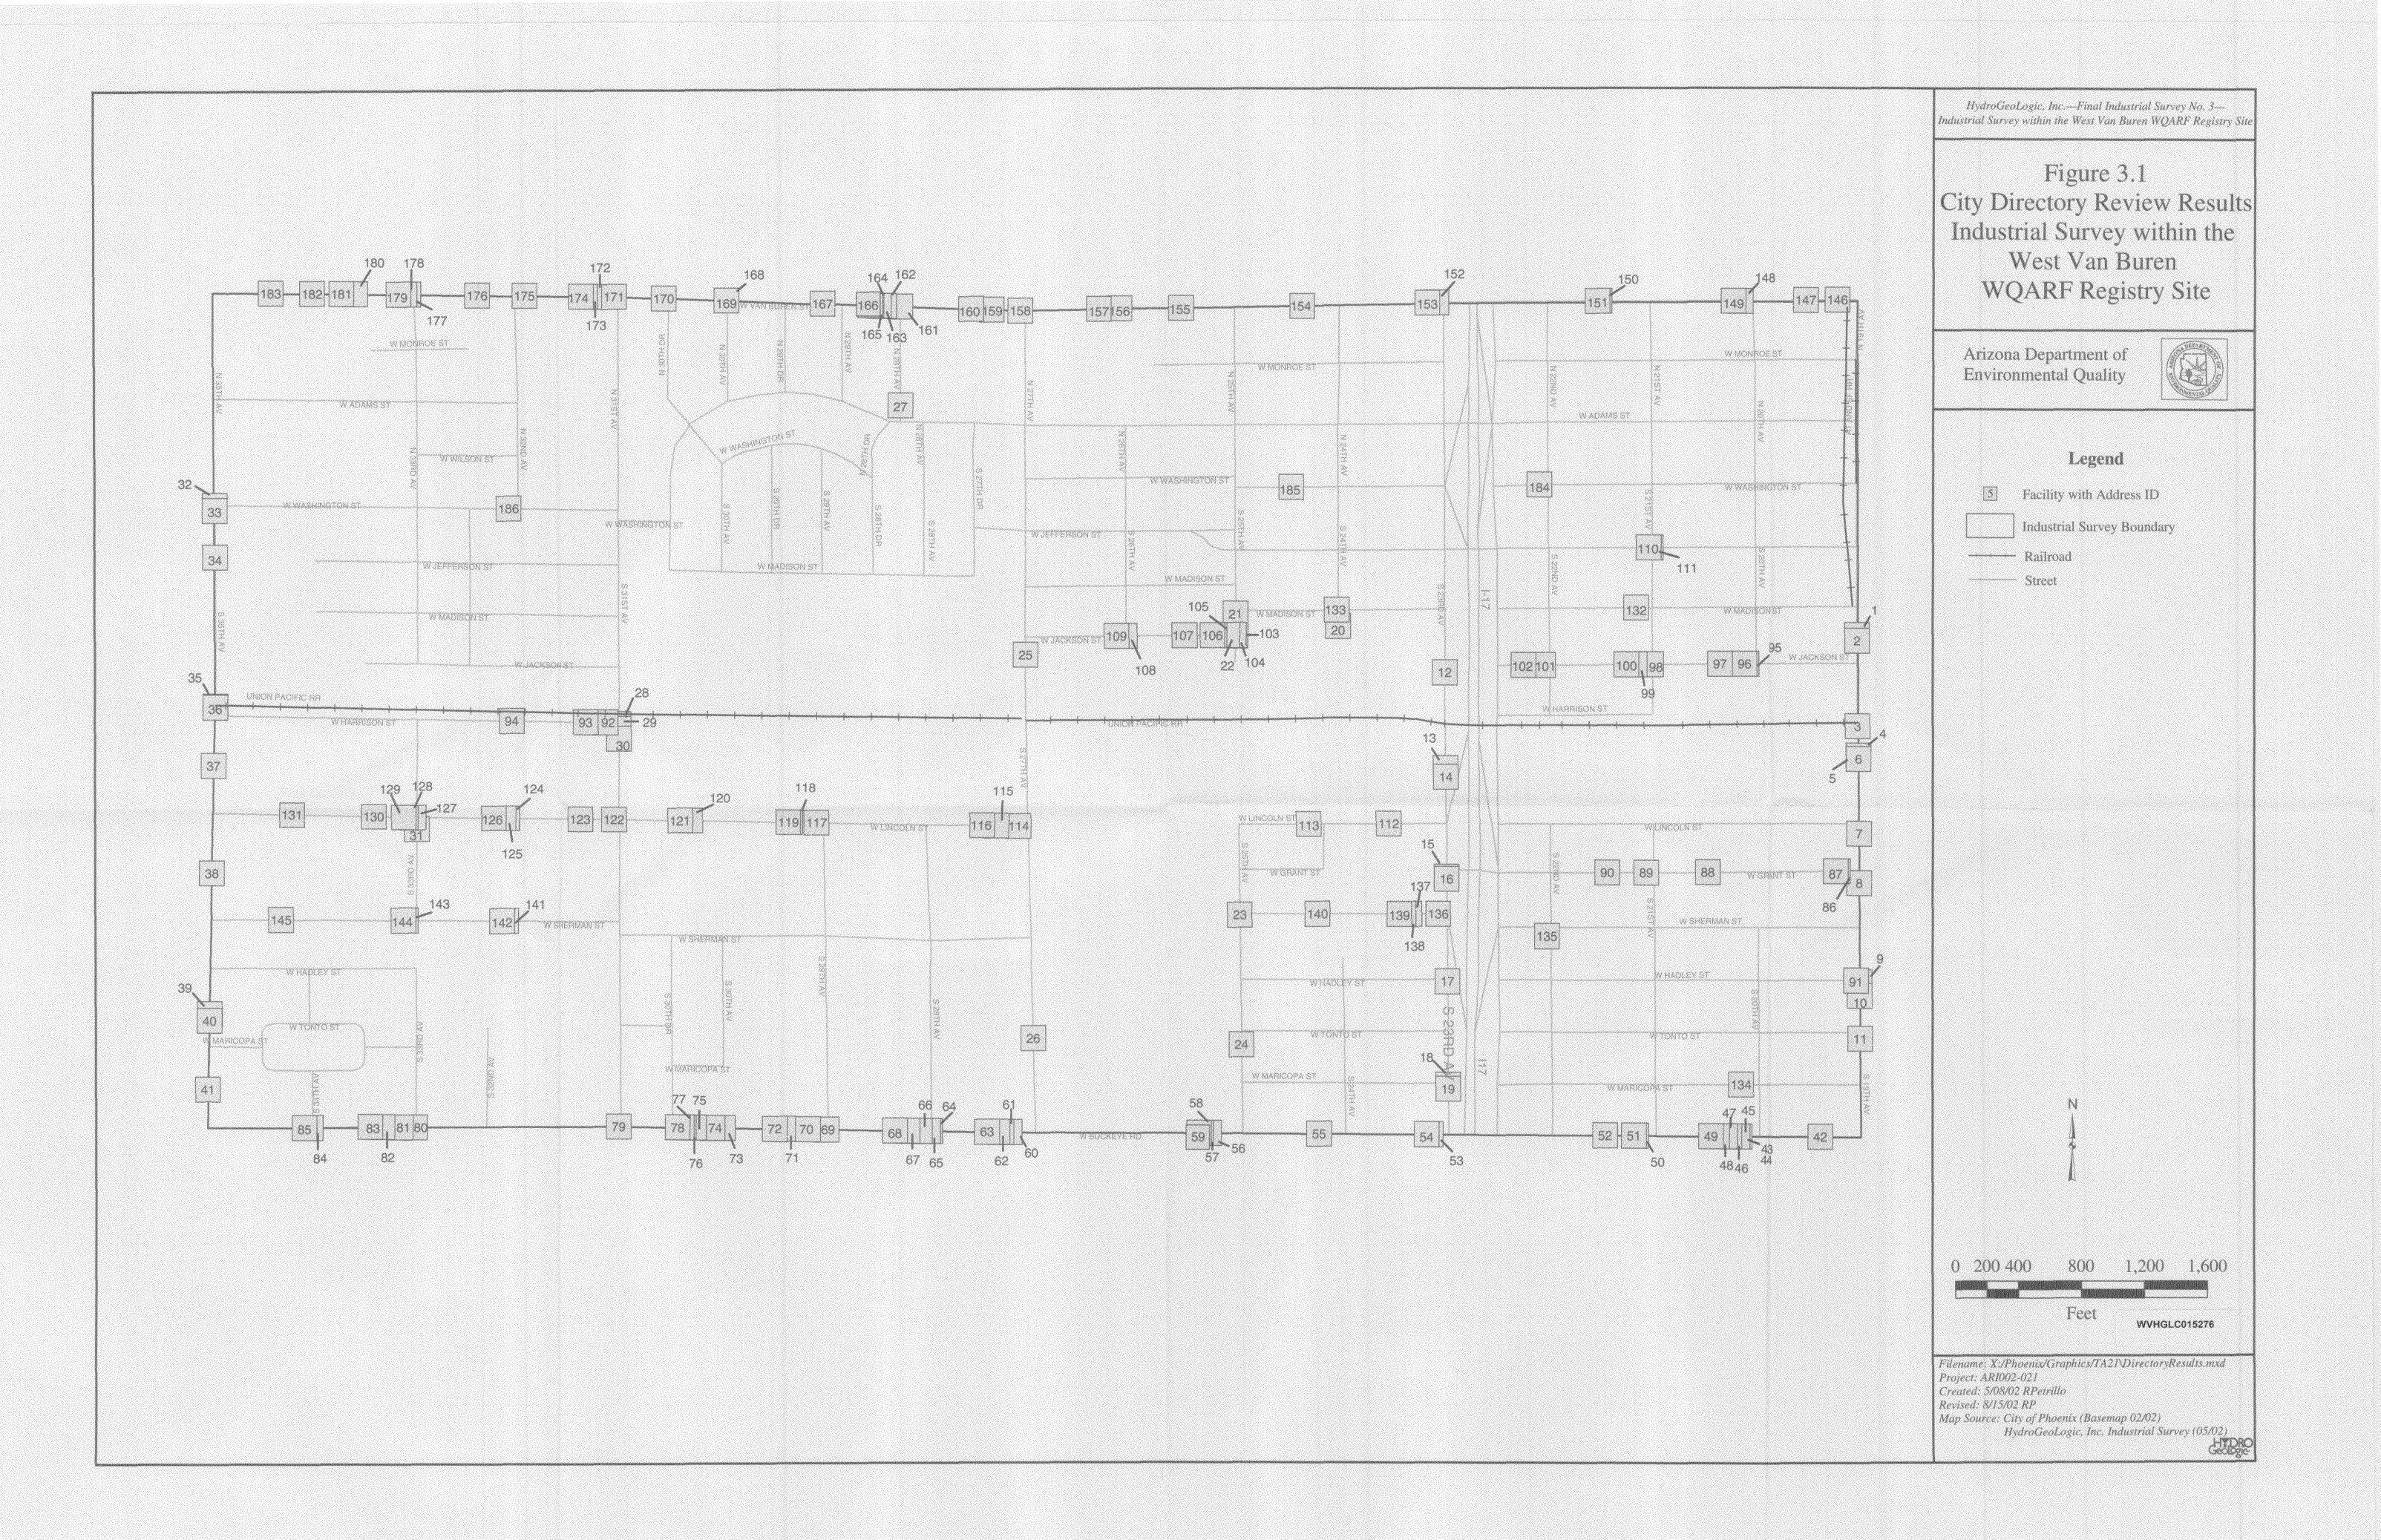

#### 3.1 CITY OF PHOENIX DIRECTORY RESULTS

As a result of the city of Phoenix directory search, HydroGeoLogic identified 295 businesses at 186 distinct addresses within the survey boundaries as potential users of PCE, TCE, TCA, DCE, and DCA. Figure 3.1 depicts the results of the city of Phoenix directory searches. Due to the number of facilities identified, facility locations and their corresponding company names and addresses were not combined on one map; therefore, Figure 3.1 depicts just the facility locations with each address assigned its own Address ID. Table 3.1 lists the facilities by Address ID, street address, and then alphabetically by name of the business. This table is designed to be used in conjunction with Figure 3.1. Appendices B and C list the specific businesses within the industrial survey by business type, and COC, respectively. From the list of business types identified as significant users noted above in Table 2.2, HydroGeoLogic identified companies in 19 categories: