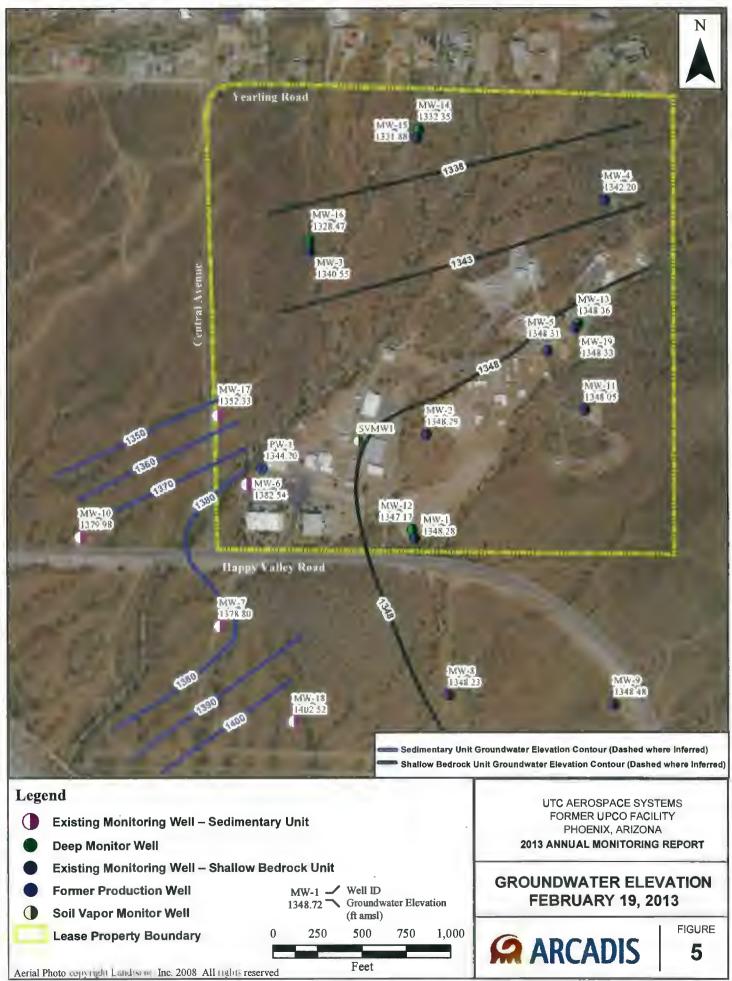

\phoenix\Projects\3994003\GIS\Projects\_MXD\Annual\_Groundwater\_Report\2011 report\Figure 5.mxd

M:\Projects\3994003\GIS\Projects\_MXD\Annual\_Groundwater\_Report\2013\_report\Figure 6.mxd

M:\Projects\3994003\GIS\Projects\_MXD\Annual\_Groundwater\_Report\2013\_report\Figure 7.mxd