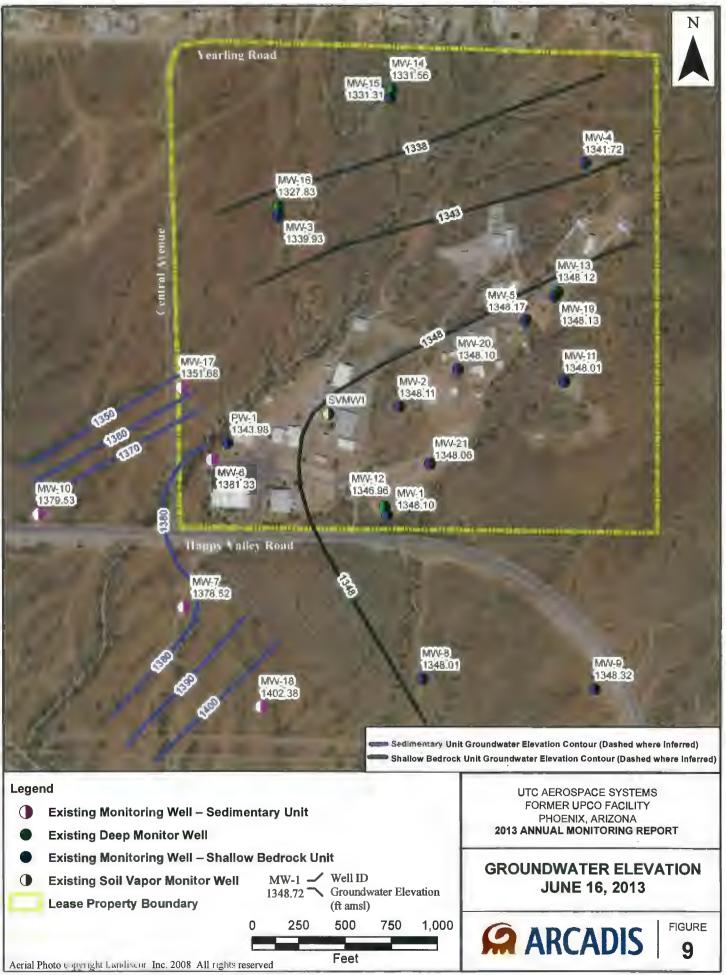

M:\Projects\3994003\GIS\Projects\_MXD\Annual\_Groundwater\_Report\2013\_report\Figure 8.mxd

M:\Projects\3994003\GIS\Projects\_MXD\Annual\_Groundwater\_Report\2013\_report\Figure 9.mxd

M:\Projects\3994003\GIS\Projects\_MXD\Annual\_Groundwater\_Report\2013\_report\Figure 10.mxd