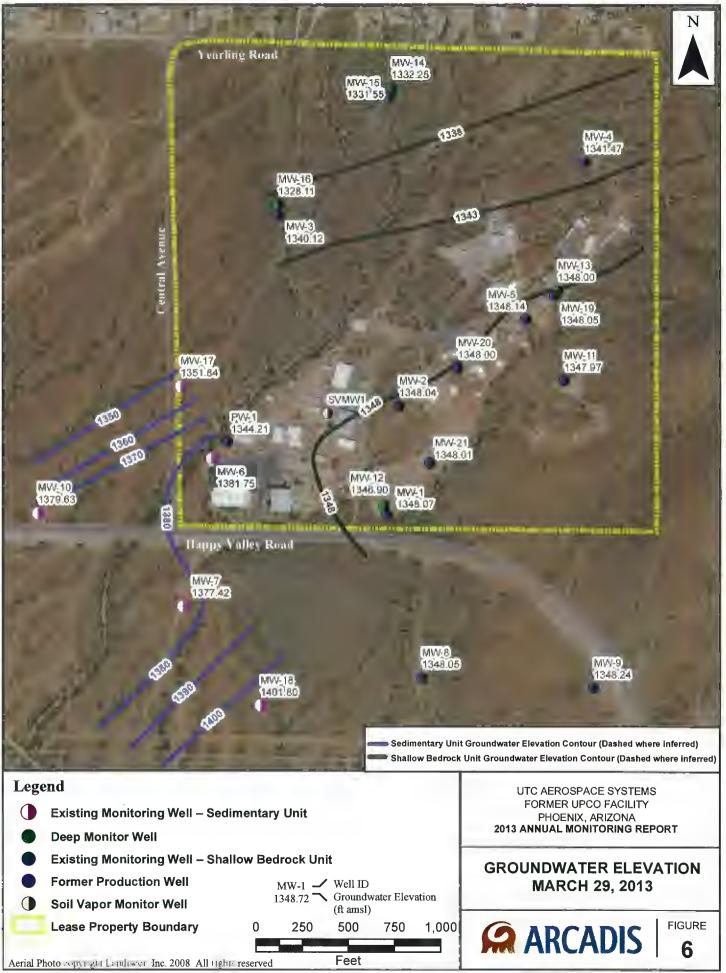

\phoenix\Projects\3994003\GIS\Projects\_MXD\Annual\_Groundwater\_Report\2011 report\Figure 5.mxd

M:\Projects\3994003\GIS\Projects\_MXD\Annual\_Groundwater\_Report\2013\_report\Figure 6.mxd

M:\Projects\3994003\GIS\Projects\_MXD\Annual\_Groundwater\_Report\2013\_report\Figure 7.mxd