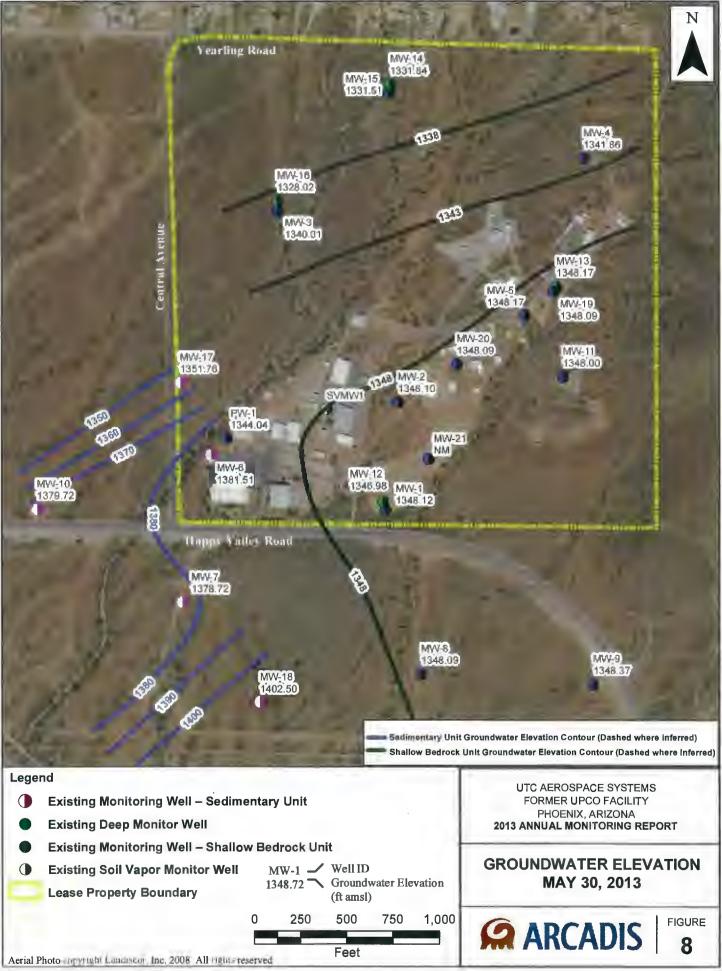

M:\Projects\3994003\GIS\Projects\_MXD\Annual\_Groundwater\_Report\2013\_report\Figure 8.mxd

M:\Projects\3994003\GIS\Projects\_MXD\Annual\_Groundwater\_Report\2013\_report\Figure 9.mxd

M:\Projects\3994003\GIS\Projects\_MXD\Annual\_Groundwater\_Report\2013\_report\Figure 10.mxd