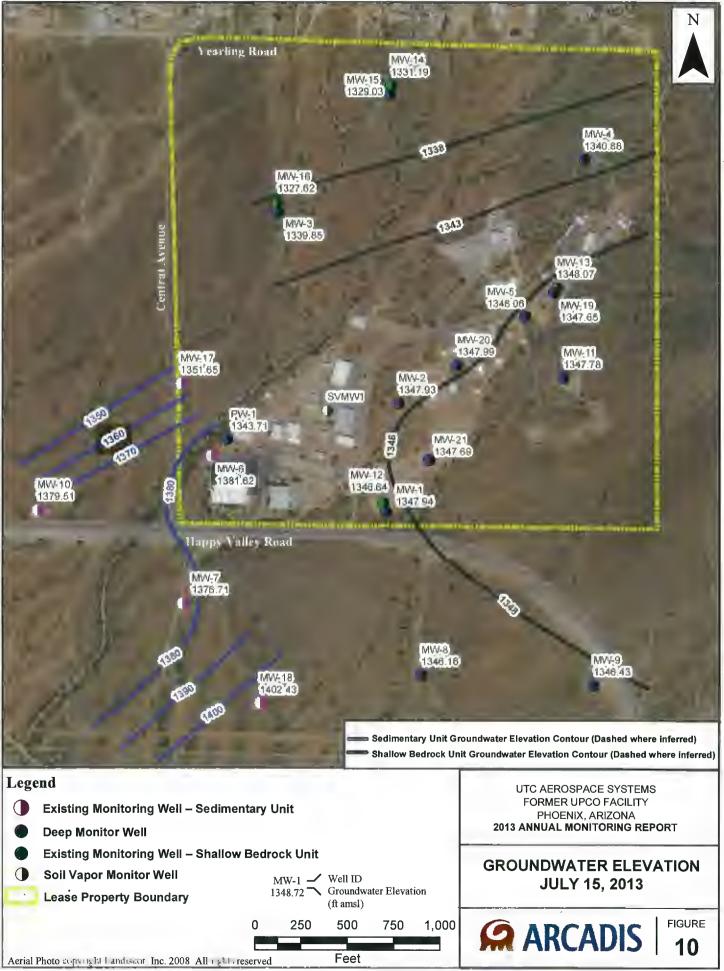

M:\Projects\3994003\GIS\Projects\_MXD\Annual\_Groundwater\_Report\2013\_report\Figure 8.mxd

M:\Projects\3994003\GIS\Projects\_MXD\Annual\_Groundwater\_Report\2013\_report\Figure 9.mxd

M:\Projects\3994003\GIS\Projects\_MXD\Annual\_Groundwater\_Report\2013\_report\Figure 10.mxd