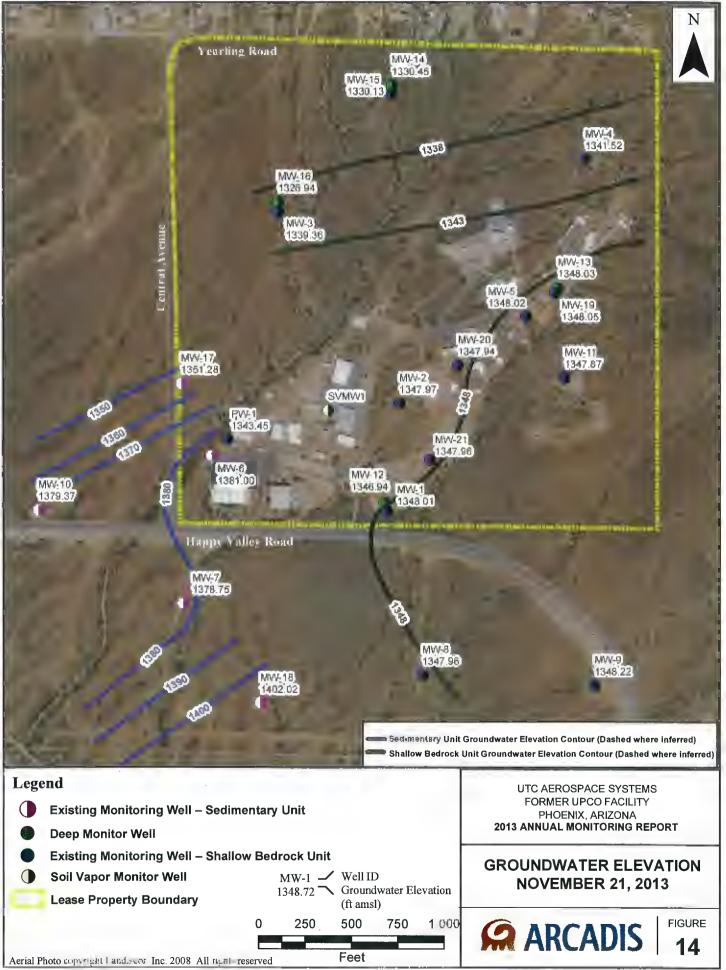

M:\Projects\3994003\GIS\Projects\_MXD\Annual\_Groundwater\_Report\2013\_report\Figure 14-1.mxd

M:\Projects\3994003\GIS\Projects\_MXD\Annual\_Groundwater\_Report\2013\_report\Figure 15.mxd

M:\Projects\3994003\GIS\Projects\_MXD\Annual\_Groundwater\_Report\2013\_report\Figure 16\_Q113 ClO4.mxd