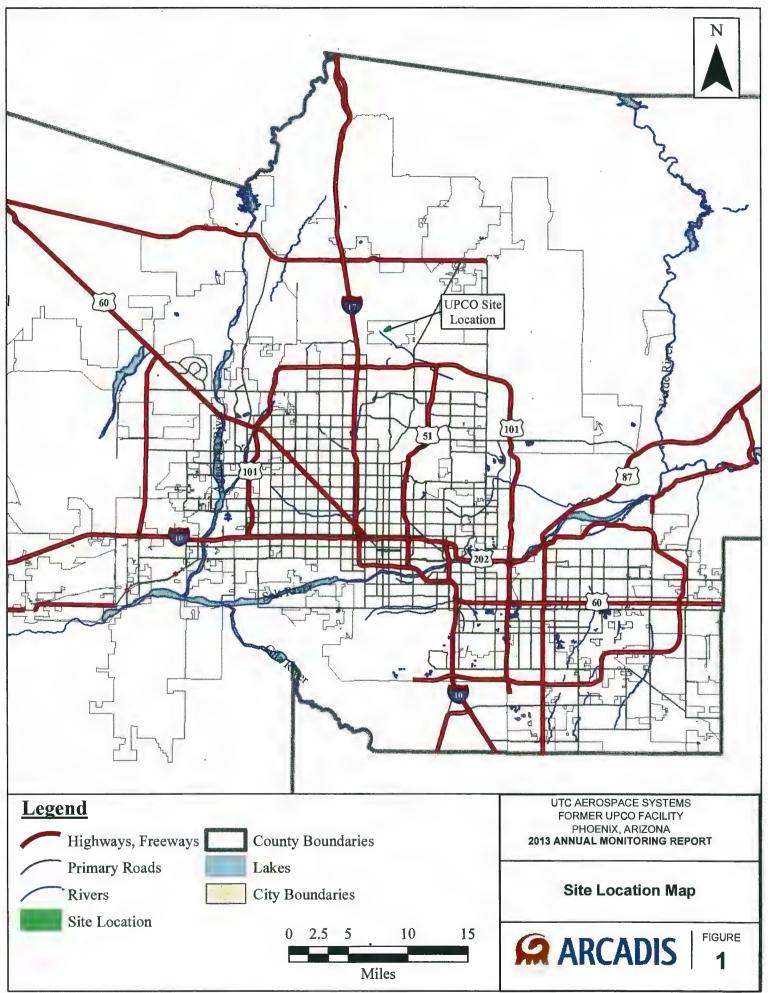

## **ARCADIS**

Figures

M:\Projects\3994003\GIS\Projects\_MXD\Annual\_Groundwater\_Report\2013\_report\Figure 1\_location.mxd

|                                                                       | N                                                                                                              |
|-----------------------------------------------------------------------|----------------------------------------------------------------------------------------------------------------|
| A carling Road                                                        |                                                                                                                |
| Yearing Road                                                          |                                                                                                                |
|                                                                       |                                                                                                                |
|                                                                       |                                                                                                                |
|                                                                       | la de la |
|                                                                       |                                                                                                                |
|                                                                       | A CONTRACT OF A CONTRACT                                                                                       |
|                                                                       | 08 19 10 10                                                                                                    |
|                                                                       | and the second second                                                                                          |
| (entral Avenue                                                        | 2 1 4 L                                                                                                        |
|                                                                       |                                                                                                                |
|                                                                       |                                                                                                                |
|                                                                       |                                                                                                                |
|                                                                       |                                                                                                                |
| s - 11                                                                |                                                                                                                |
|                                                                       |                                                                                                                |
|                                                                       |                                                                                                                |
|                                                                       |                                                                                                                |
| itappy Valley Road                                                    |                                                                                                                |
|                                                                       |                                                                                                                |
| A La                                                                  |                                                                                                                |
| Legend                                                                | UTC AEROSPACE SYSTEMS<br>FORMER UPCO FACILITY                                                                  |
| A-Complex E-Complex                                                   | PHOENIX, ARIZONA<br>2013 ANNUAL MONITORING REPORT                                                              |
| B-Complex F-Complex                                                   |                                                                                                                |
| C-Complex Open Burn Unit                                              | SITE FACILITY MAP                                                                                              |
| D-Complex Lease Property Boundary<br>0 200 400 600 800                | FIGURE                                                                                                         |
| A crist share concrete hard were the 2008. All concrete concrete Feet | ARCADIS 2                                                                                                      |