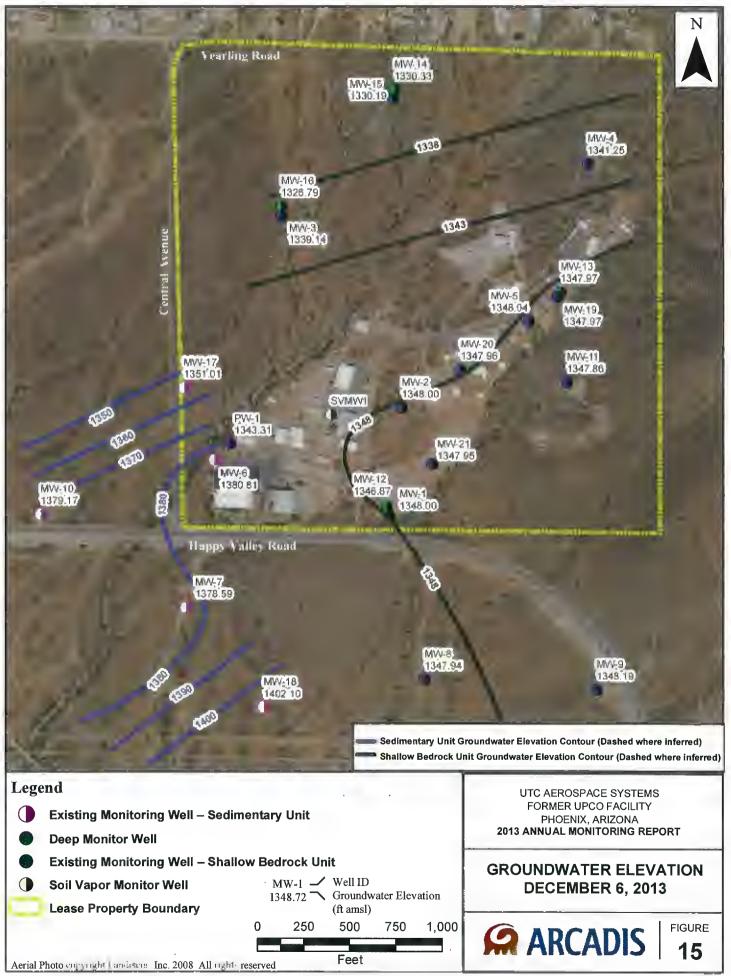

M:\Projects\3994003\GIS\Projects\_MXD\Annual\_Groundwater\_Report\2013\_report\Figure 14-1.mxd

M:\Projects\3994003\GIS\Projects\_MXD\Annual\_Groundwater\_Report\2013\_report\Figure 15.mxd

M:\Projects\3994003\GIS\Projects\_MXD\Annual\_Groundwater\_Report\2013\_report\Figure 16\_Q113 ClO4.mxd