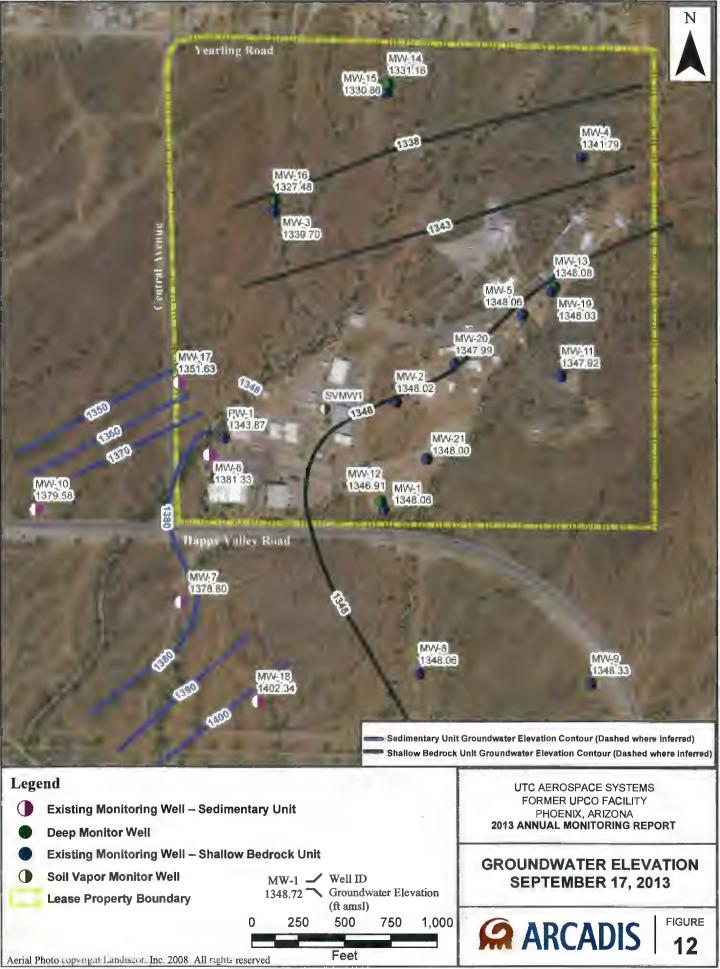

M:\Projects\3994003\GIS\Projects\_MXD\Annual\_Groundwater\_Report\2013\_report\Figure 11.mxd

M:\Projects\3994003\GIS\Projects\_MXD\Annual\_Groundwater\_Report\2013\_report\Figure 12.mxd

M:\Projects\3994003\GIS\Projects\_MXD\Annual\_Groundwater\_Report\2013\_report\Figure 13.mxd