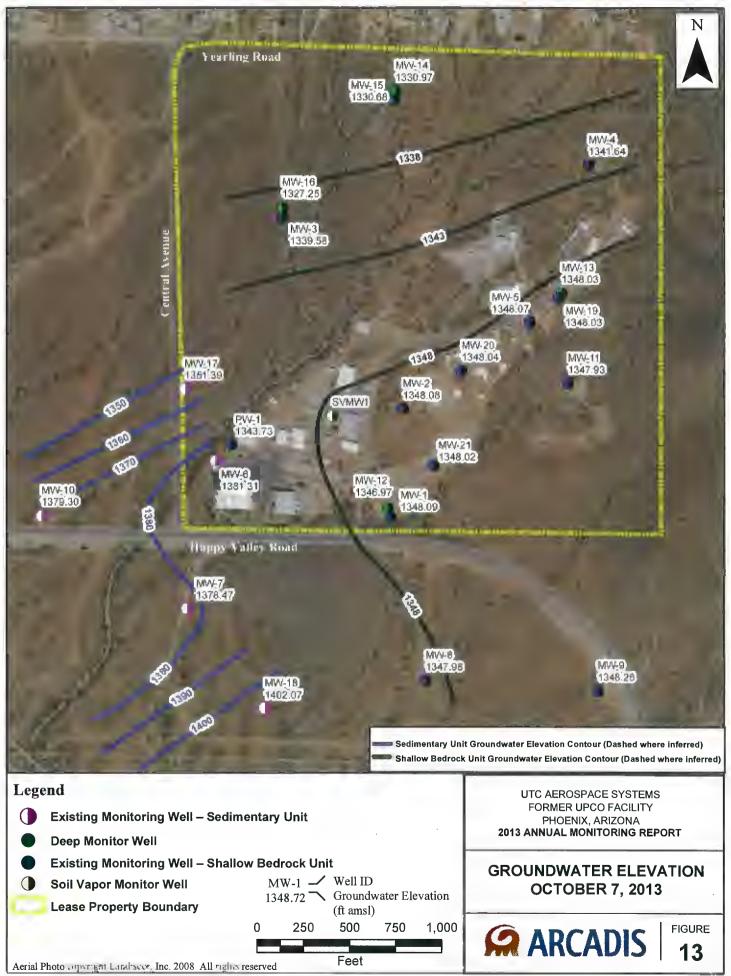

M:\Projects\3994003\GIS\Projects\_MXD\Annual\_Groundwater\_Report\2013\_report\Figure 11.mxd

M:\Projects\3994003\GIS\Projects\_MXD\Annual\_Groundwater\_Report\2013\_report\Figure 12.mxd

M:\Projects\3994003\GIS\Projects\_MXD\Annual\_Groundwater\_Report\2013\_report\Figure 13.mxd