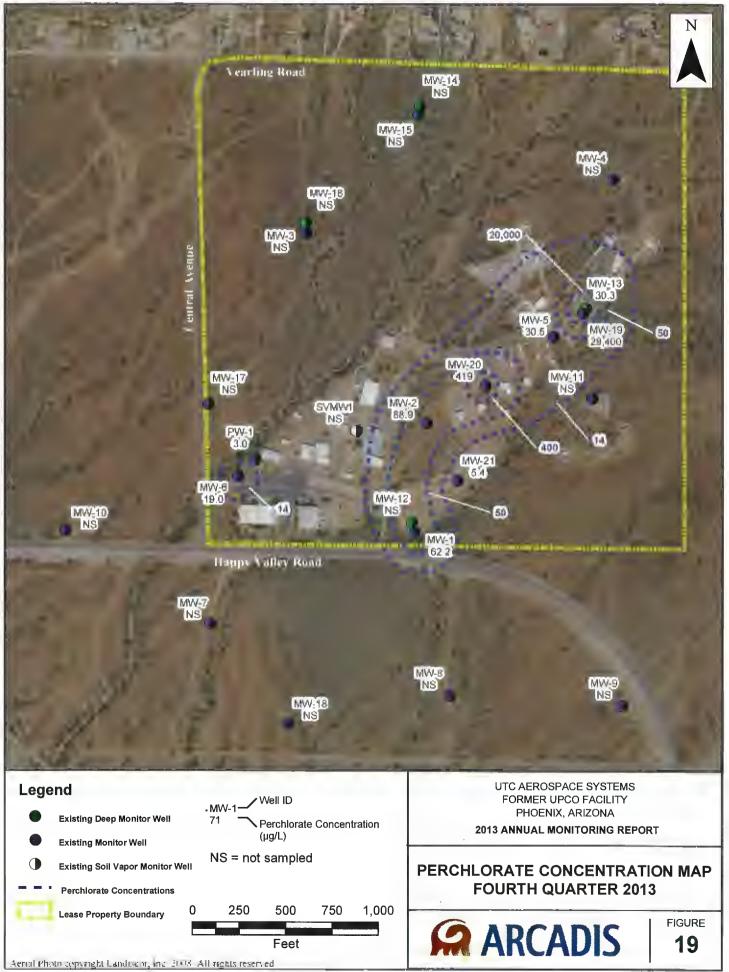

M:\Projects\3994003\GIS\Projects\_MXD\Annual\_Groundwater\_Report\2013\_report\Figure 19\_Q413 ClO4.mxd