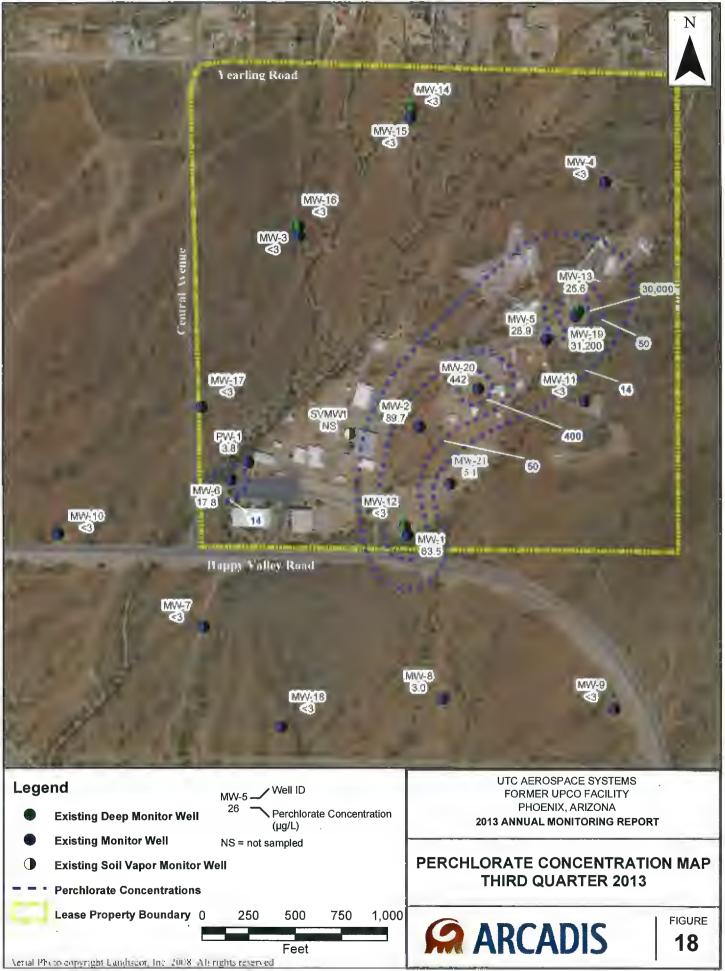

M:\Projects\3994003\GIS\Projects\_MXD\Annual\_Groundwater\_Report\2013\_report\Figure 17\_Q213 CIO4.mxd

M:\Projects\3994003\GIS\Projects\_MXD\Annual\_Groundwater\_Report\2013\_report\Figure 18\_Q313 ClO4.mxd