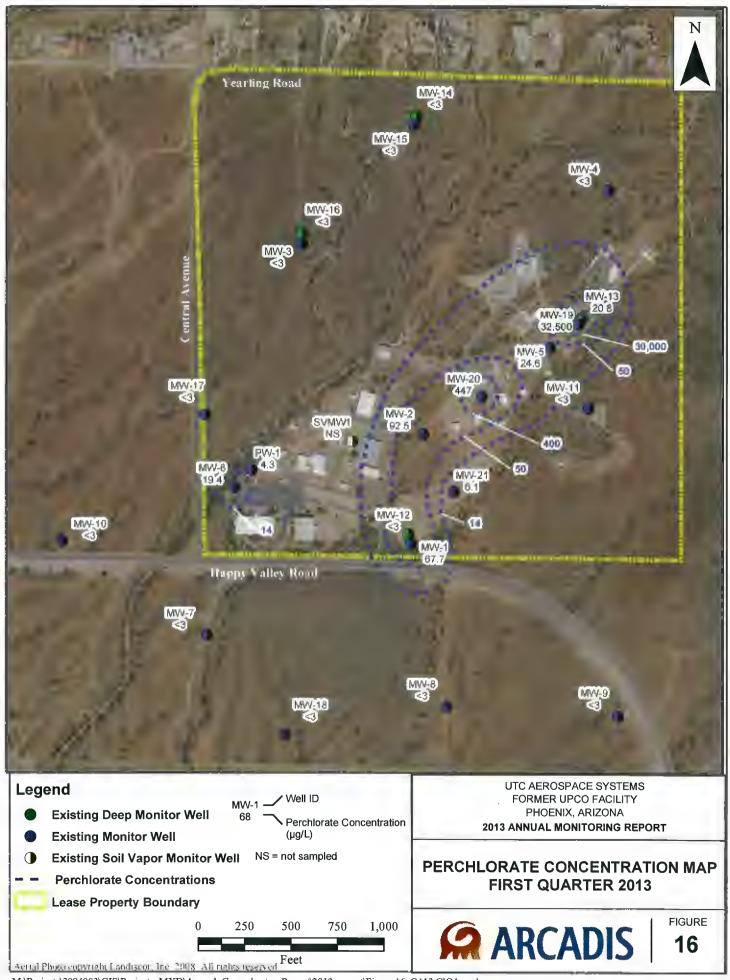

M:\Projects\3994003\GIS\Projects\_MXD\Annual\_Groundwater\_Report\2013\_report\Figure 14-1.mxd

M:\Projects\3994003\GIS\Projects\_MXD\Annual\_Groundwater\_Report\2013\_report\Figure 15.mxd

M:\Projects\3994003\GIS\Projects\_MXD\Annual\_Groundwater\_Report\2013\_report\Figure 16\_Q113 ClO4.mxd