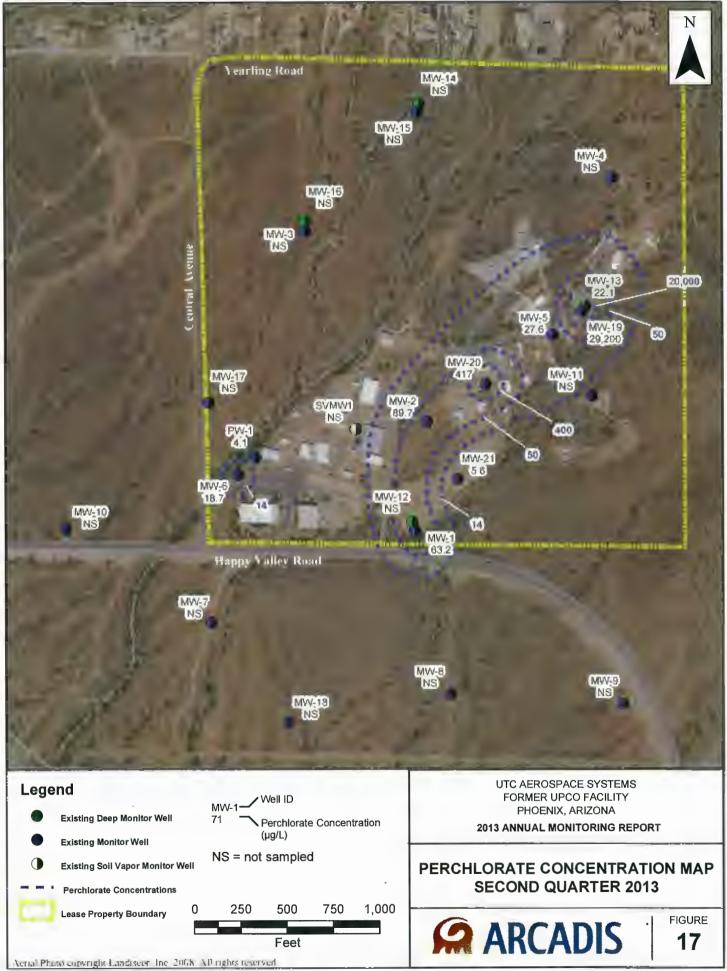

M:\Projects\3994003\GIS\Projects\_MXD\Annual\_Groundwater\_Report\2013\_report\Figure 17\_Q213 CIO4.mxd

M:\Projects\3994003\GIS\Projects\_MXD\Annual\_Groundwater\_Report\2013\_report\Figure 18\_Q313 ClO4.mxd