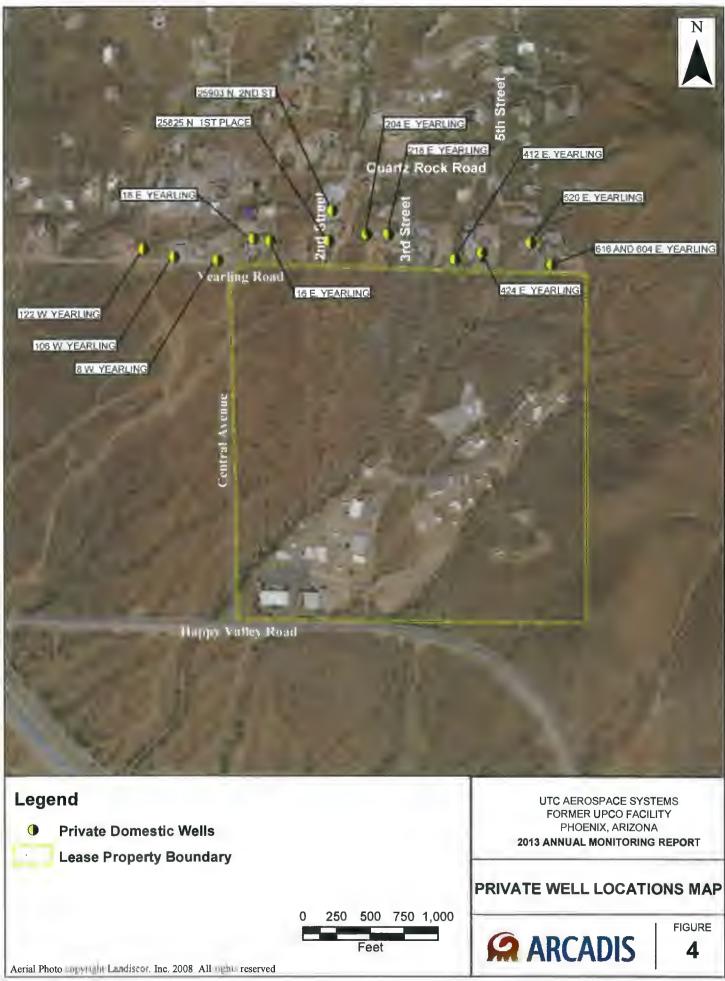

M:\Projects\3994003\GIS\Projects\_MXD\Annual\_Groundwater\_Report\2013\_report\Figure 3\_site well locations.mxd

M:\Projects\3994003\GIS\Projects\_MXD\Annual\_Groundwater\_Report\2013\_report\Figure 4\_private well locations.mxd