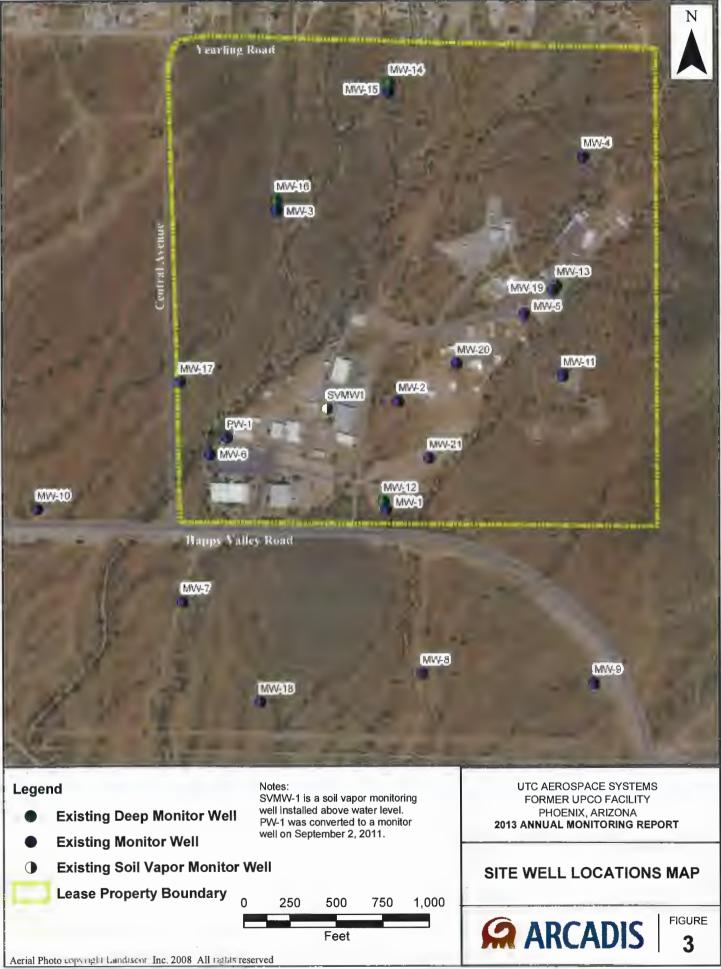

M:\Projects\3994003\GIS\Projects\_MXD\Annual\_Groundwater\_Report\2013\_report\Figure 3\_site well locations.mxd

M:\Projects\3994003\GIS\Projects\_MXD\Annual\_Groundwater\_Report\2013\_report\Figure 4\_private well locations.mxd