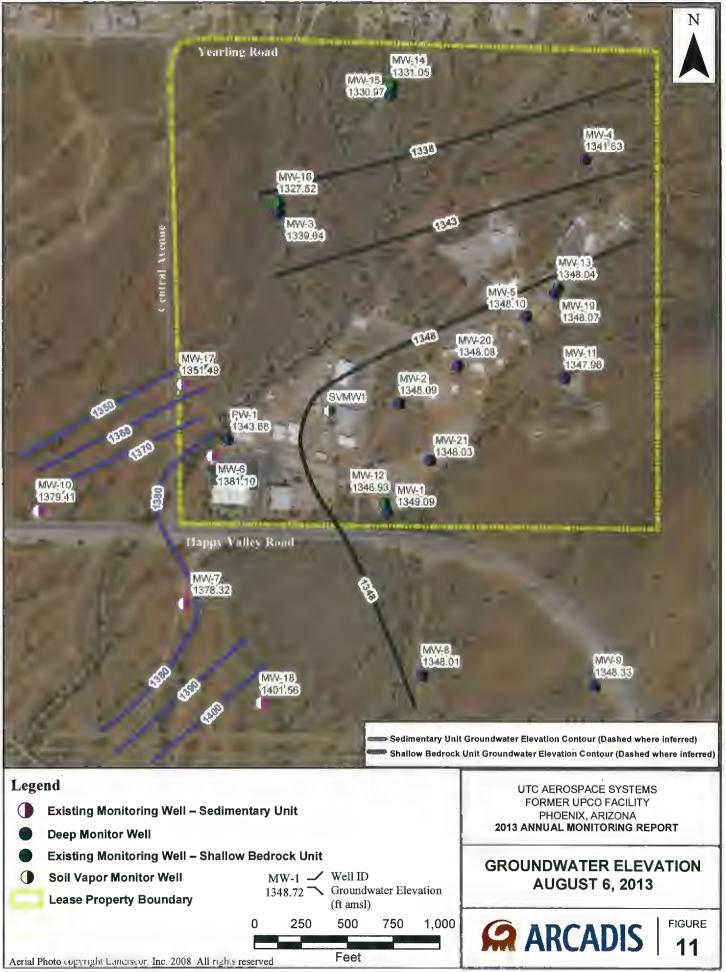

M:\Projects\3994003\GIS\Projects\_MXD\Annual\_Groundwater\_Report\2013\_report\Figure 11.mxd

M:\Projects\3994003\GIS\Projects\_MXD\Annual\_Groundwater\_Report\2013\_report\Figure 12.mxd

M:\Projects\3994003\GIS\Projects\_MXD\Annual\_Groundwater\_Report\2013\_report\Figure 13.mxd