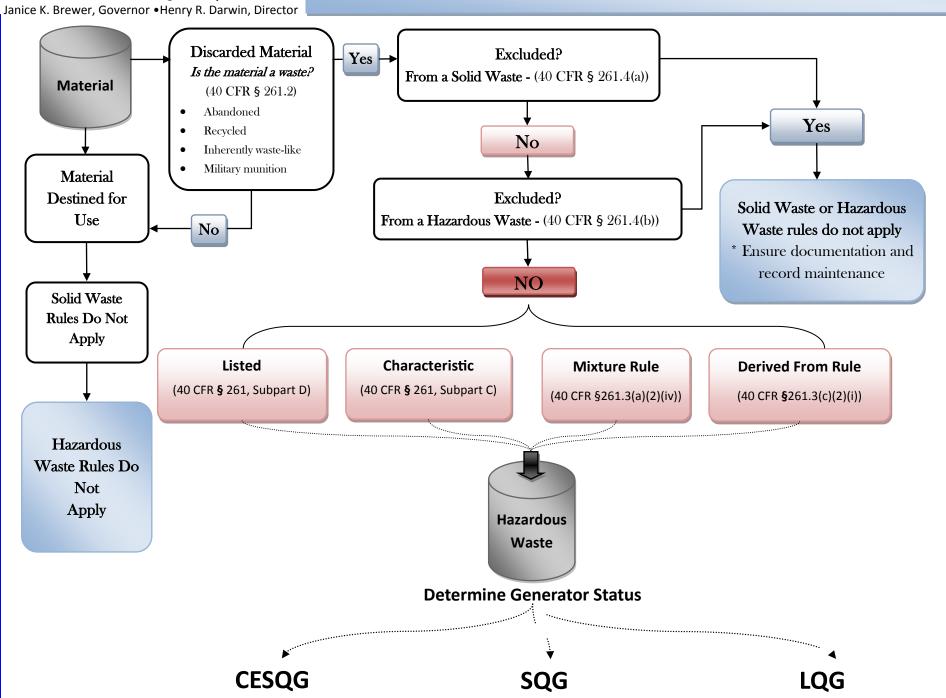

## Steps to Basic Hazardous Waste Management

|                                          | <u> </u>                                                                                                                                                                                       | LASS COMPARISON CHAR                                                                                                                                                                                               |                                                                                                                                                                |
|------------------------------------------|------------------------------------------------------------------------------------------------------------------------------------------------------------------------------------------------|--------------------------------------------------------------------------------------------------------------------------------------------------------------------------------------------------------------------|----------------------------------------------------------------------------------------------------------------------------------------------------------------|
|                                          | Conditionally Exempt Small  Quantity Generator                                                                                                                                                 | Small Quantity Generator                                                                                                                                                                                           | Large Quantity Generator                                                                                                                                       |
| Monthly Generation Rate                  | ≤ 100 kg ( <b>220 lbs.</b> ) - <b>or</b> -<br>≤ 1 kg ( <b>2.2 lbs.</b> ) of Acute waste - <b>or</b> -<br>≤ 100 kg ( <b>220 lbs.</b> ) Acute residue,<br>debris, soil                           | > 100 kg ( <b>220 lbs.</b> )<br>- <b>and</b> -<br>≤ 1000 kg ( <b>2,200 lbs.</b> )                                                                                                                                  | > 1000 kg ( <b>2,200 lbs.</b> )<br>-or -> 1 kg ( <b>2.2 lbs.</b> ) of Acute<br>waste- or -> 100 kg (220 lbs.)<br>Acute residue, debris, soil                   |
| Maximum Amount Stored                    | ≤ 1000 kg ( <b>2,200 lbs.</b> ) of total (acute + non-acute waste) - <b>or</b> - ≤ 1 kg Acute waste ( <b>2.2 lbs.</b> ) - <b>or</b> - ≤ 100 kg ( <b>220 lbs.</b> ) Acute residue, debris, soil | ≤ 6000 kg (~13,228 lbs.) total (acute + non acute waste) - or - ≤ 1 kg (2.2 lbs.) Acute waste - or - ≤ 100 kg (220 lbs.) Acute residue, debris, soil                                                               | <b>No Amount Limit</b> - but - < 20,000 kg (~ <b>44,100 lbs.</b> ) for F006 ~2 roll-offs 15 yds. each; ~1 standard 44,000 lb. truck load                       |
| Storage Time Limit                       | No Time Limit                                                                                                                                                                                  | ≤ 180 days<br>≤ 270 days if greater than 200 miles to treatment,<br>storage, disposal facility (TSDF)<br>30 day extension with prior ADEQ approval                                                                 | ≤ 90 days<br>≤ 180 days for F006 sludge when within 200<br>miles to TSDF<br>30 day extension with prior ADEQ approval                                          |
| ADEQ Registration and<br>Generation Fees | Not Required<br>No Fees                                                                                                                                                                        | \$100 Annual Fee<br>\$67.50 Generation Fee per ton (* No more<br>than \$200,000/generator/yr./site/hazardous<br>waste generated)                                                                                   | \$300 Annual Fee<br>\$67.50 Generation Fee per ton (* No more<br>than \$200,000/generator/yr./site/hazardous<br>Waste generated)                               |
| EPA ID Number                            | Not Required, but recommended                                                                                                                                                                  | Required per 40 CFR § 262.12 (3010; 8700-12 form)                                                                                                                                                                  | Required per 40 CFR § 262.12 (3010; 8700-12 form)                                                                                                              |
| Facility Annual<br>Report                | Not required                                                                                                                                                                                   | Facility Registration Form for Hazardous<br>Waste is the Facility Annual Report (FAR)                                                                                                                              | Required Federal Long Form [AAC R18-8 262.H] EPA Form 8700-13 due March 1st of the current year for generator waste activity for the previous year             |
| RCRA Subtitle C                          | Site identification form required for any facility when initially registering with ADEQ or to update change to initial form (8700-12)                                                          |                                                                                                                                                                                                                    |                                                                                                                                                                |
| Contingency Plan                         | Not Required                                                                                                                                                                                   | Basic Information posted by Phone                                                                                                                                                                                  | Full Plan Required (40 CFR §265 Subpart D)                                                                                                                     |
| Personnel Training                       | Not Required                                                                                                                                                                                   | Basic Training (40 CFR §262.34(d)(5)(iii))                                                                                                                                                                         | Required (40 CFR §265.16)                                                                                                                                      |
| Preparedness and Prevention              | Not Required                                                                                                                                                                                   | Required (40 CFR §265 Subpart C)                                                                                                                                                                                   | Required (40 CFR §265 Subpart C)                                                                                                                               |
| Manifest                                 | Not Required                                                                                                                                                                                   | Required [AAC R18-8-262.F & I]                                                                                                                                                                                     | Required [AAC R18-8-262.F & I]                                                                                                                                 |
| <b>Exception Report</b>                  | Not Required                                                                                                                                                                                   | Required after <b>60 Days</b> (40 CFR §262.42(b))                                                                                                                                                                  | Required after <b>45 Days</b> (40 CFR §262.42(a)(2))                                                                                                           |
| Satellite Containers                     | Allowed                                                                                                                                                                                        | Allowed (40 CFR §262.34 (c)(1))                                                                                                                                                                                    | Allowed (40 CFR §262.34 (c)(1))                                                                                                                                |
| Storage<br>Requirements                  | Limited requirements. Identify all hazardous wastes; comply with quantity limits; ship to approved solid or hazardous waste facility; do not discharge to soil/water/air.                      | Comply with the technical standards under 40 CFR §265 Subpart I for containers, except 265.176 (50 foot setback for ignitables) and 265.178 (air emissions). Comply with reduced Subpart J requirements for tanks. | Comply with the technical standards under 40 CFR Subpart I for containers including air emission standards. Comply with full Subpart J requirements for tanks. |
| General Reference                        | 40 CFR §261.5                                                                                                                                                                                  | 40 CFR §262.34(d)&(e)                                                                                                                                                                                              | 40 CFR §262.34(a)&(b)                                                                                                                                          |