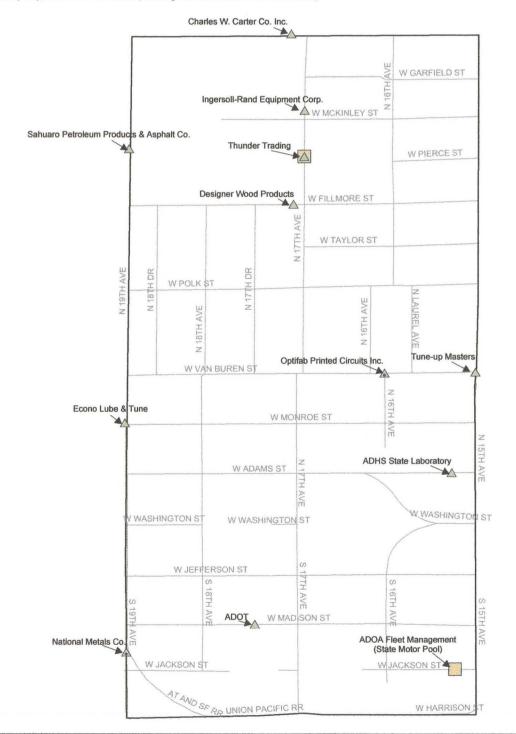

#### 3.1 ADEQ FILE REVIEW METHODOLOGY

HydroGeoLogic reviewed ADEQ finding aids to locate the following types of files on companies that are located within the industrial survey boundaries: preliminary assessment/site investigation (PA/SI) files, Resource Conservation and Recovery Act (RCRA) notification files, RCRA case files (open and closed), and underground storage tank (UST) and leaking underground storage tank (LUST) files. UST and LUST files were only reviewed for those companies that were identified as having a tank containing waste oil, solvents, and/or unknown chemicals. Files were reviewed to identify those facilities using COCs identified at the site. This section presents the ADEQ file review findings per file type. Figure 3.1 depicts facility locations of the files reviewed and includes a column identifying the Address ID assigned to facilities that were identified through city directory review. The Address ID correlates to facilities identified in Figure 2.1 – Facility Locations and in the table located in Appendix A – City Directory Review Results by Address. The Address ID is an address identifier and does not necessarily relate to the name of the facility identified through the file review effort. Not all facilities identified through the file review had a corresponding Address ID since the selection criteria for each review differs.