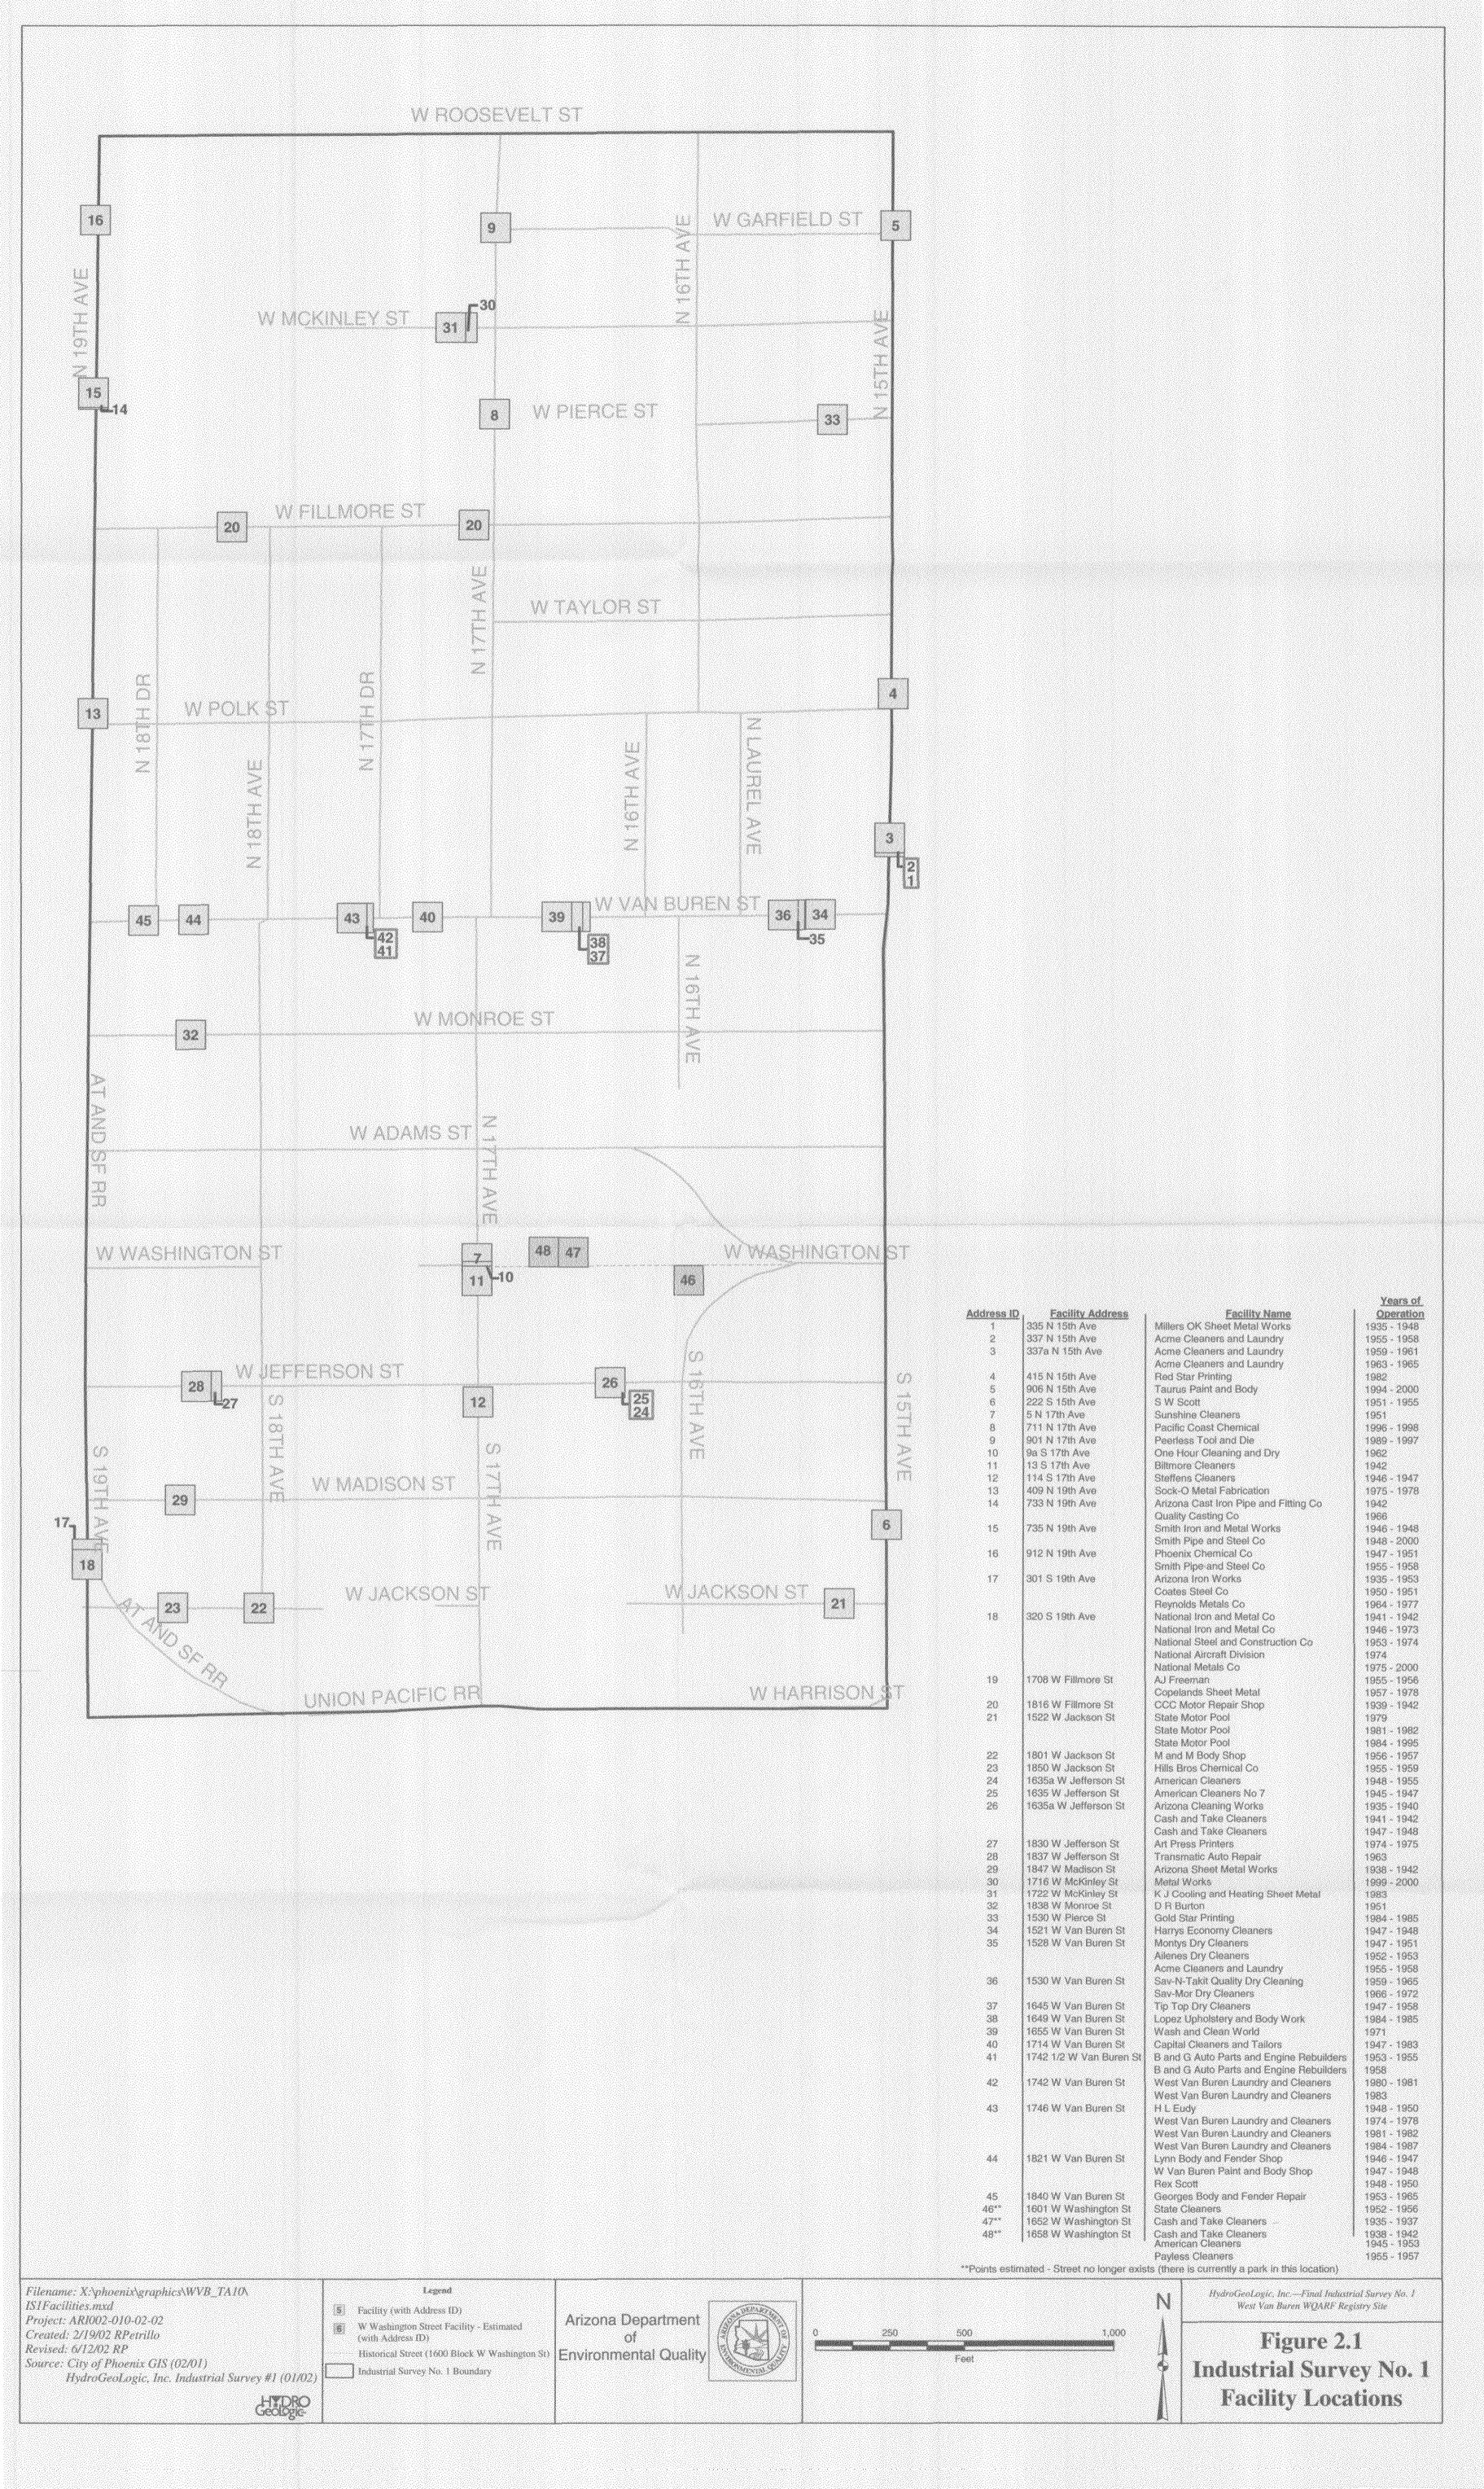

#### 2.2 CITY DIRECTORY REVIEW RESULTS

This revised industrial survey presents the city directory findings in Appendix A, City Directory Review Results by Address; Appendix B, City Directory Review Results by Business; and Appendix C, City Directory Review Results by Contaminants of Concern. Figure 2.1, Industrial Survey No.1, Facility Locations provides the location of all businesses identified in this revised industrial survey. Please note that W Washington Street no longer exists for the 1500 to 1899 address range. In Figure 2.1, HydroGeoLogic estimated the locations of three historical facilities on W Washington Street.

Please note that if there were minor variations in a company's name (e.g., Biltmore Cleaners Co. in 1935 vs. Biltmore Cleaners Co. Inc. in 1936), the more descriptive name was applied to all years the business was in operation. In these cases, HydroGeoLogic assumed that the same business operated at that address in spite of name variations. If a company engaged in two or more operations (e.g., XY Body & Painting shop) it was entered under two different business categories (e.g., Auto Body Repair and Auto Painting Operations).

HydroGeoLogic located parties within the survey boundaries that fall into 11 business type categories and include the following:

- Aircraft repair
- Auto painting operations
- Auto body repair
- Auto repair
- Chemical manufacturing and distribution
- Dry cleaning operations
- Manufacturing operations
- Metal fabrication and plating-aluminum
- Metal fabrication and plating-non-aluminum
- Potential fleet maintenance
- Printing operations.

The three business types with the greatest number of businesses in the survey boundaries are dry cleaning operations, metal fabrication and plating-non-aluminum, and auto body repair. HydroGeoLogic located approximately 24 dry cleaning businesses within the survey boundaries. Dry cleaning operations are linked to PCE usage. Approximately seventeen metal fabrication and plating-non-aluminum businesses were located within the survey boundaries. These operations are linked to DCA, TCA, TCE, and DCE usage. The third largest category, auto body repair includes seven businesses. Auto body repair operations consist of DCA, TCA, TCE, and DCE usage. Facilities listed by COC are located in Appendix C.

The greatest concentration of dry cleaners is on West Van Buren Street. The dry cleaners are located at the following street addresses: 1521, 1528, 1530, 1645, 1649, 1655, 1714, and 1742. The longest operating dry cleaner on this street is Capitol Cleaners and Tailors, which operated for approximately thirty-six years, from 1947 to 1983.