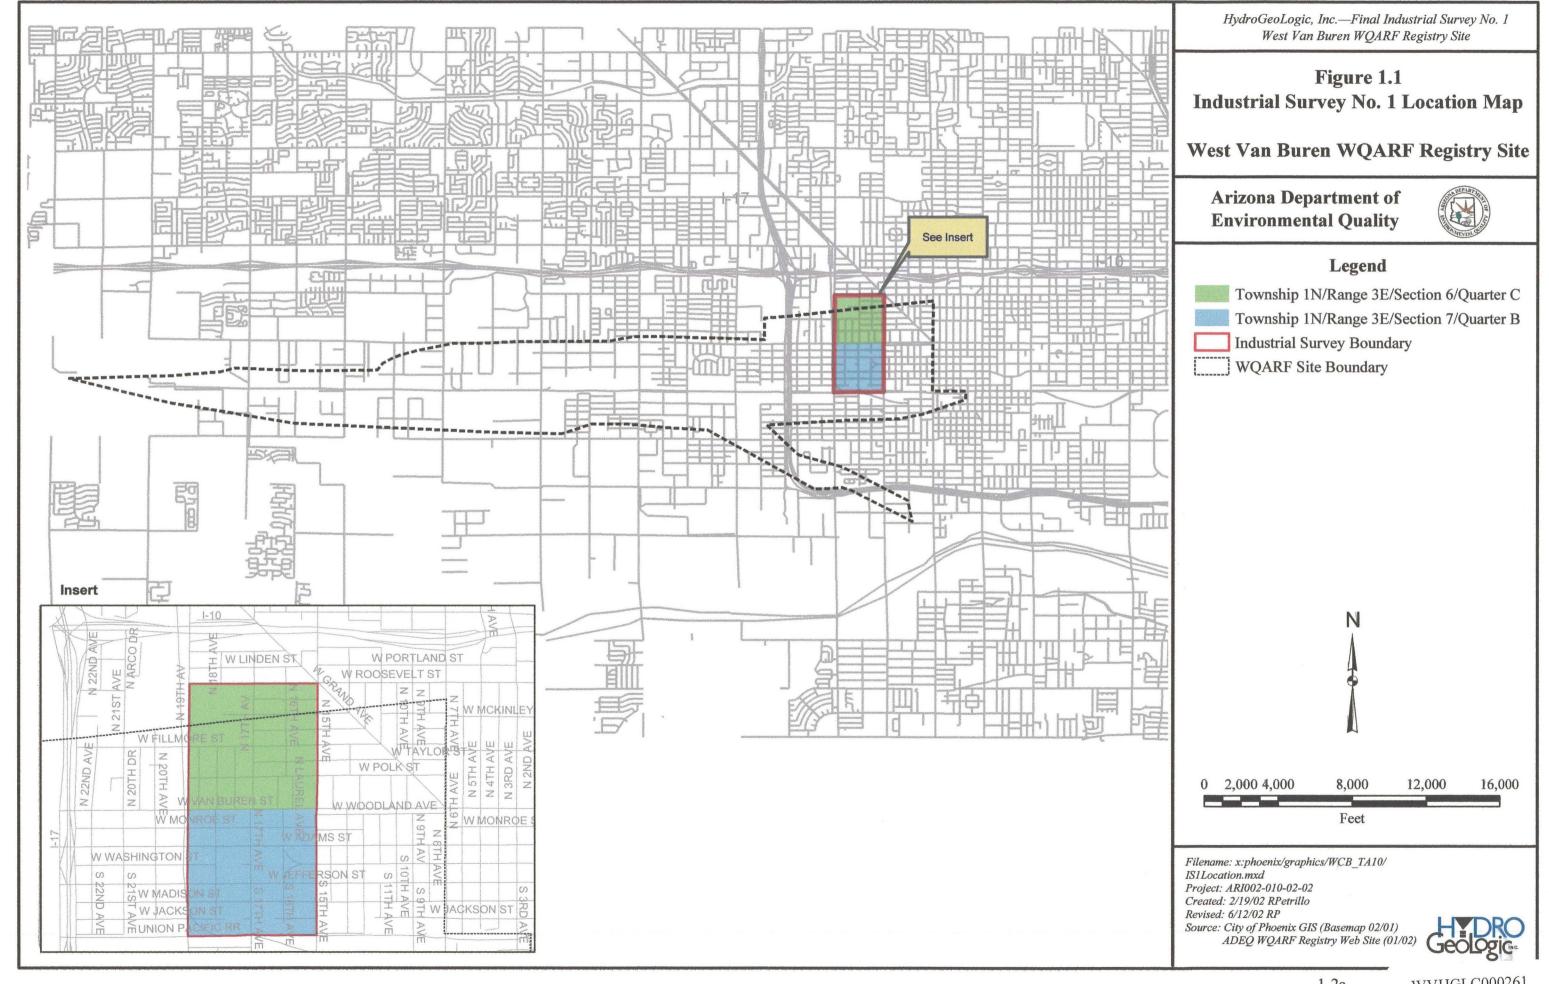

Boundaries for the industrial survey are: Township 1 North, Range 3 East, Section 6, Quarter C (Southwest); and Township 1 North, Range 3 East, Section 7, Quarter B (Northwest). Figure 1.1 depicts the industrial survey location within the City of Phoenix and within the WQARF Registry site boundary.