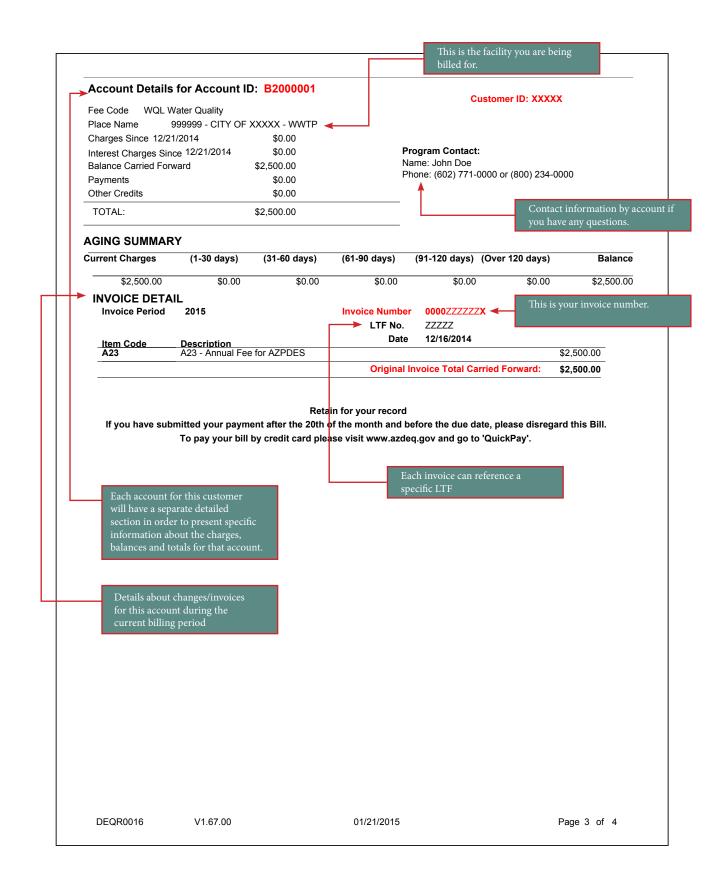

### **ACCOUNT SUMMARY**

|         | Account ID | Fee Code          |        | Balance Carried<br>Forward | Current<br>Amount | Payments<br>/ Credits | Total<br>Amount |
|---------|------------|-------------------|--------|----------------------------|-------------------|-----------------------|-----------------|
| <b></b> | B2000000   | WQL Water Quality |        | \$6,000.00                 | \$0.00            | -\$6,000.00           | \$0.00          |
| ┝       | B2000001   | WQL Water Quality |        | \$2,500.00                 | \$0.00            | \$0.00                | \$2,500.00      |
|         |            |                   | TOTAL: | \$8,500.00                 | \$0.00            | -\$6,000.00           | \$2,500.00      |

### **AGING SUMMARY**

| Current Charges | (1-30 days) | (31-60 days) | (61-90 days) | (91-120 days) (Ove | er 120 days) | Balance    |
|-----------------|-------------|--------------|--------------|--------------------|--------------|------------|
| \$2,500.00      | \$0.00      | \$0.00       | \$0.00       | \$0.00             | \$0.00       | \$2,500.00 |

### Retain for your record

If you have submitted your payment after the 20th of the month and before the due date, please disregard this Bill.

To pay your bill by credit card please visit www.azdeq.gov and go to 'QuickPay'.

One customer may have multiple

Here is the outstanding balance for this customer

DEQR0016 V1.67.00 01/21/2015 Page 1 of 4