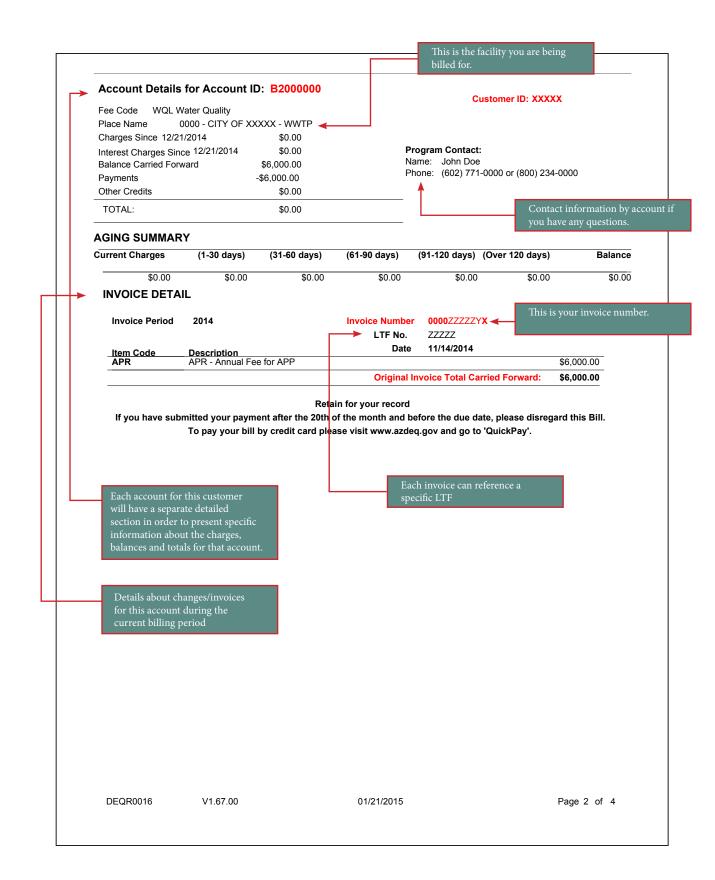

### **ACCOUNT SUMMARY**

|         | Account ID | Fee Code          |        | Balance Carried<br>Forward | Current<br>Amount | Payments<br>/ Credits | Total<br>Amount |
|---------|------------|-------------------|--------|----------------------------|-------------------|-----------------------|-----------------|
| <b></b> | B2000000   | WQL Water Quality |        | \$6,000.00                 | \$0.00            | -\$6,000.00           | \$0.00          |
| ┝       | B2000001   | WQL Water Quality |        | \$2,500.00                 | \$0.00            | \$0.00                | \$2,500.00      |
|         |            |                   | TOTAL: | \$8,500.00                 | \$0.00            | -\$6,000.00           | \$2,500.00      |

### **AGING SUMMARY**

| Current Charges | (1-30 days) | (31-60 days) | (61-90 days) | (91-120 days) (Ove | er 120 days) | Balance    |
|-----------------|-------------|--------------|--------------|--------------------|--------------|------------|
| \$2,500.00      | \$0.00      | \$0.00       | \$0.00       | \$0.00             | \$0.00       | \$2,500.00 |

### Retain for your record

If you have submitted your payment after the 20th of the month and before the due date, please disregard this Bill.

To pay your bill by credit card please visit www.azdeq.gov and go to 'QuickPay'.

One customer may have multiple

Here is the outstanding balance for this customer

DEQR0016 V1.67.00 01/21/2015 Page 1 of 4